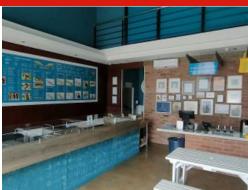

## Retail/Wholesale/Commercial Unit for sale

This perfectly located showroom space is located in the hub of Gateways new town centre. This area is becoming very popular with the new bridge linking Cornubia to Gateway increasing traffic flow. Parking is available right outside the front of the unit. The unit comprises of a double volume area with a small kitchenette, own toilet & mezzanine. The unit is currently split and has 3 separate tenants - a Sushi take away downstairs and office space upstairs. It can remain like this or the new owner can convert back into 1 showroom/retail space. This unit is ideally located in the park and will catch the eye of every vehicle driving through the park....