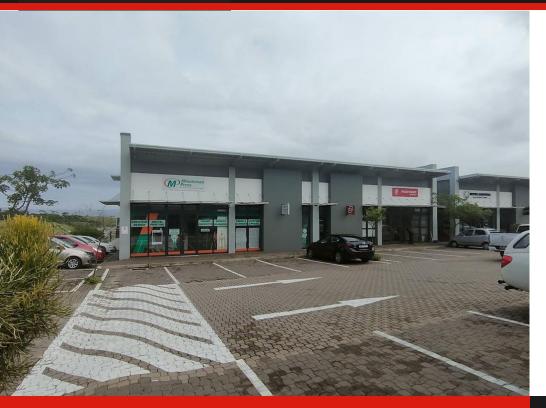

## Retail/Wholesale/Commercial Unit for sale

This perfectly located showroom space is located in the hub of Gateways new town centre. This area is becoming very popular with the new bridge linking Cornubia to Gateway increasing traffic flow. Parking is available right outside the front of the unit. The unit comprises of a double volume area with a small kitchenette, own toilet & mezzanine. The unit is currently split and has 3 separate tenants - a Sushi take away downstairs and office space upstairs. It can remain like this or the new owner can convert back into 1 showroom/retail space. This unit is ideally located in the park and will catch the eye of every vehicle driving through the park....

| Features |
|----------|
|----------|

| <b>Sizes</b><br>Floor Size   | 179m² |                       |
|------------------------------|-------|-----------------------|
| Interior<br>Air Conditioning | Yes   | Power 3 Phase No      |
| Exterior<br>Security         | Yes   | Carports / Parkings 3 |

R5,400,000

Building Name -Zoning Retail