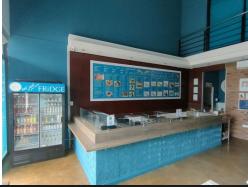

## Retail/Wholesale/Commercial Unit for sale

This perfectly located showroom space is located in the hub of Gateways new town centre. This area is becoming very popular with the new bridge linking Cornubia to Gateway increasing traffic flow. Parking is available right outside the front of the unit. The unit comprises of a double volume area with a small kitchenette, own toilet & mezzanine. The unit is currently split and has 3 separate tenants - a Sushi take away downstairs and office space upstairs. It can remain like this or the new owner can convert back into 1 showroom/retail space. This unit is ideally located in the park and will catch the eye of every vehicle driving through the park....