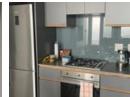

Gas hob, microwave, dishwasher, washing machine are all included in the rental, along with WIFI and DSTV. A cinema size TV in the lounge to entertain you.

Let fully furnished!