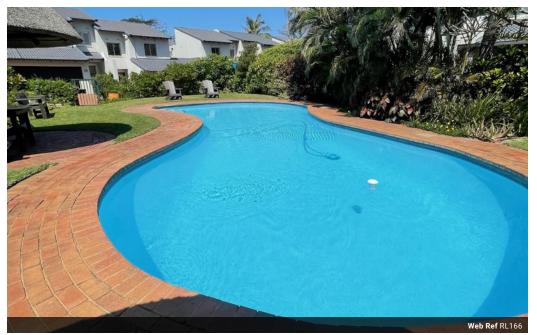

Three well sized bedrooms with an additional ensuite bedroom off the courtyard, ideal for guests or as a teen pad, or even domestic accommodation.

This unit still has the original configuration with a spacious open balcony leading off the main bedroom upstairs. Situated in a well run complex, with a sparkling pool, and direct beach access this could be your forever home. It is also pet friendly with permission.

### Features

| Pets Allowed | Yes |          |     |            |                   |
|--------------|-----|----------|-----|------------|-------------------|
| Interior     |     | Exterior |     | Sizes      |                   |
| Bedrooms     | 4   | Garages  | 2   | Floor Size | 260m <sup>2</sup> |
| Bathrooms    | 3.5 | Pool     | Yes |            |                   |
| Recep. Rooms | 2   |          |     |            |                   |