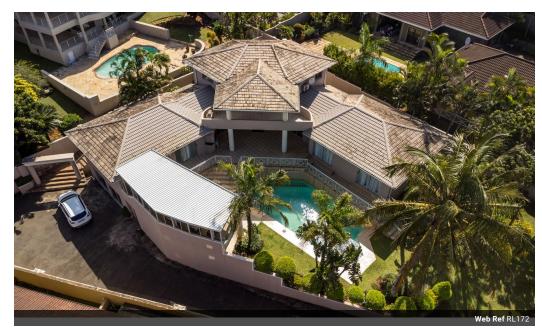

Monthly Rates R6,800

The perfect address in Umhlanga Ridge

This 4 bedroom home in a boomed cul du sac in Umhlanga Ridge is great value for money. Spacious bedrooms, 2 lounges, large study, enormous kitchen and scullery, pool, sun room, the list goes on and on.

## Features

| Pets Allowed | Yes |                     |     |           |                     |
|--------------|-----|---------------------|-----|-----------|---------------------|
| Interior     |     | Exterior            |     | Sizes     |                     |
| Bedrooms     | 4   | Garages             | 2   | Land Size | 1,266m <sup>2</sup> |
| Bathrooms    | 2.5 | Carports / Parkings | 3   |           |                     |
| Kitchens     | 1   | Security            | Yes |           |                     |
| Recep. Rooms | 3   | Pool                | Yes |           |                     |
| Studies      | 1   |                     |     |           |                     |