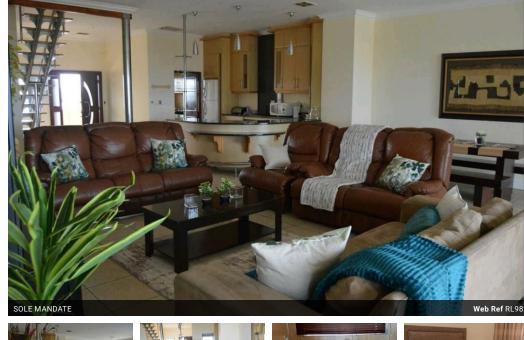

## FABULOUS FRONT FACING SECURE LOCK UP & GO

New release! Exclusive Mandate

This spacious apartment offers a generous open-plan living room with air-conditioning, leading onto an open balcony with views.

Modern kitchen with breakfast nook

4 Large bedrooms with built-in cupboards. Upstairs Main bedroom has full en-suite bathroom.

Secure automated double garage. Storeroom .Good security

Situated in a very central location within walking distance to Gateway, Hotels and Hospital.

## Features

| Interior     |     | Exterior |     | Sizes      |       |
|--------------|-----|----------|-----|------------|-------|
| Bedrooms     | 4   | Garages  | 2   | Floor Size | 167m² |
| Bathrooms    | 4.5 | Security | Yes |            |       |
| Kitchens     | 1   | Pool     | No  |            |       |
| Recep. Rooms | 2   | Views    | Yes |            |       |
| Furnished    | Yes |          |     |            |       |

## **Extras**

Balcony Built-in Kitchen Appliances View of Landmark Built-in Wardrobes Security Available Furnished