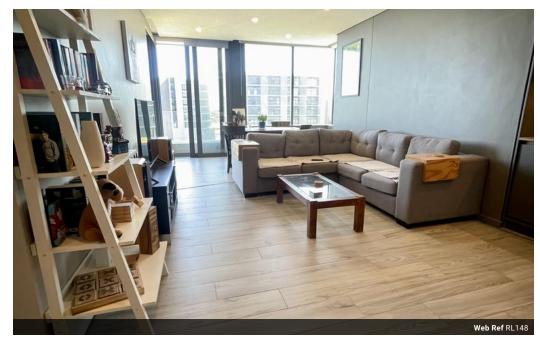

## Spectacular Umhlanga Arch

Watch the ships going into the harbour from this great south facing 2 bedroom, 2.5 bathroom unit.

This unit comes with 2 undercover parking bays.

Set high on Umhlanga ridge the sea views and evening lights alone are reason enough to invest in this iconic building, where you can live, work and play.

The Arch has a concierge service available for residents, some great restaurants, boutique shops and a variety of options in the food court.