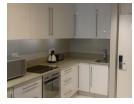

## Features

| Interior     |     | Exterior            |     | Sizes      |      |
|--------------|-----|---------------------|-----|------------|------|
| Bedrooms     | 2   | Carports / Parkings | 1   | Floor Size | 64m² |
| Bathrooms    | 1   | Pool                | Yes |            |      |
| Recep. Rooms | 1   |                     |     |            |      |
| Furnished    | Yes |                     |     |            |      |

Central A/C & Heating Built-in Kitchen Appliances Covered Parking Concierge Service Lobby in Building Shared Spa Children's Pool Dining in building Available Furnished Children's