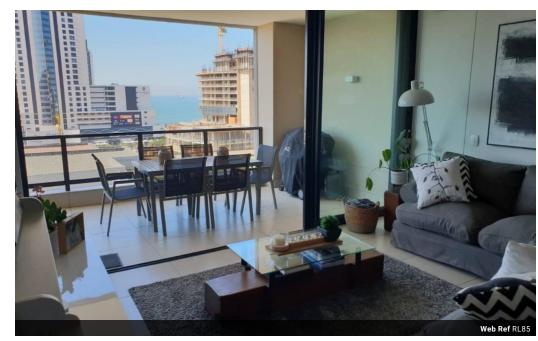

## Contemporary Umhlanga Rocks

This stylish apartment has been specifically designed with ease of living in mind.

Extra wardrobes and a well thought out design make this the ultimate 2 bedroom apartment close to the village with its vibrant

## **Features**

| Interior     |     | Exterior            |     | Sizes      |       |
|--------------|-----|---------------------|-----|------------|-------|
| Bedrooms     | 2   | Carports / Parkings | 2   | Floor Size | 114m² |
| Bathrooms    | 2   | Security            | Yes |            |       |
| Kitchens     | 1   | Pool                | Yes |            |       |
| Recep. Rooms | 1   | Views               | Yes |            |       |
| Furnished    | Voc |                     |     |            |       |