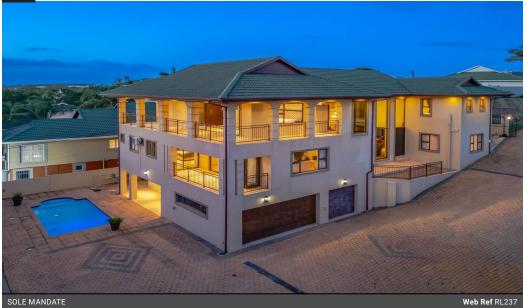

 Monthly Rates R4,700

Exclusive Sole Mandate: Stunning 4-Bedroom Home in Somerset Park - Book Your Private Viewing Today

Introducing an exclusive sole mandate for a remarkable property located in the prestigious Somerset Park area. This meticulously maintained home offers a charming living space spanning 550 sqm, featuring 4 spacious bedrooms, each with its own private bathroom, situated in a secure cul-de-sac under 24/7 surveillance.

Upon entry to the tri-level residence, you are greeted by a grand foyer with lofty ceilings that seamlessly flows into a contemporary formal living space with double-height ceilings. This area effortlessly connects to a modern open-plan kitchen and dining space, creating an ideal environment for entertaining guests and relaxing.

## Features

| Pets Allowed | Yes |                     |     |            |                   |
|--------------|-----|---------------------|-----|------------|-------------------|
| Interior     |     | Exterior            |     | Sizes      |                   |
| Bedrooms     | 4   | Garages             | 3   | Floor Size | 550m <sup>2</sup> |
| Bathrooms    | 4.5 | Carports / Parkings | 6   | Land Size  | 756m <sup>2</sup> |
| Kitchens     | 1   | Security            | Yes |            |                   |
| Recep. Rooms | 4   | Dom. Accom.         | 1   |            |                   |
| Studies      | 1   | Pool                | Yes |            |                   |
| Furnished    | No  | Views               | No  |            |                   |