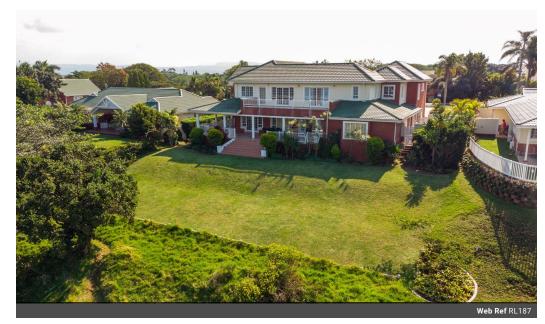

Monthly Levy R3,000

6 Bedroom family home in Mount Edgecombe Estate 2

Endless possibilities for this larger that average home in Mount Edgecombe Country Estate 2

Open-plan living is experienced upon entering the home's reception area and TV/Family room.
The spacious dining room opens up to beautiful fairway views.
A fully fitted spacious kitchen with a laundry/scullery. There are 6 bedrooms, 2 of which have en-suite bathrooms and as an added extra there is a spacious study.

Separate loft room for guests or working office.

Other extras include a large courtyard area with sauna and jacuzzi, loads of parking in addition to the 2 garages.

View this property in order to experience its full potential and make this your own!

## Features

| Pets Allowed | Yes |                     |     |            |         |
|--------------|-----|---------------------|-----|------------|---------|
| Interior     |     | Exterior            |     | Sizes      |         |
| Bedrooms     | 6   | Garages             | 2   | Floor Size | 598m²   |
| Bathrooms    | 3   | Carports / Parkings | 3   | Land Size  | 1,280m² |
| Kitchens     | 1   | Security            | Yes |            |         |
| Recep. Rooms | 4   | Pool                | No  |            |         |
| Studies      | 1   | Views               | Yes |            |         |
| Furnished    | No  |                     |     |            |         |