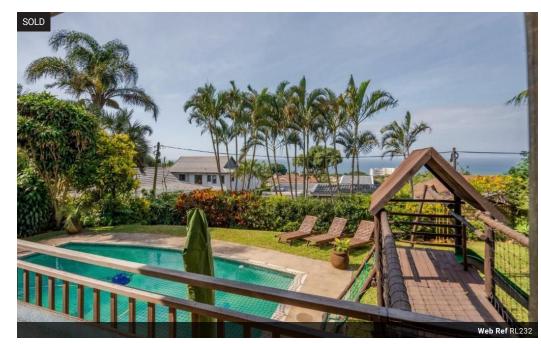

Monthly Rates R3,900

Live, work and play in Glenashley with sea views

A super 4 bedroom home set high in Glenashley with either 2 garden flats, one with 2 bedrooms, or a flatlet and a home office with

Separate parking.

This multifaceted home has a great entertainment area which includes a tree house slide into the pool.

A home that will allow you to have your home office on site, a tenant or extended family in the 2 bedroom flat and a 4 bedroom home with wonderful sea views.

## Features

| Pets Allowed | Yes |                     |     |           |                     |
|--------------|-----|---------------------|-----|-----------|---------------------|
| Interior     |     | Exterior            |     | Sizes     |                     |
| Bedrooms     | 4   | Carports / Parkings | 6   | Land Size | 1,012m <sup>2</sup> |
| Bathrooms    | 3.5 | Security            | Yes |           |                     |
| Kitchens     | 1   | Pool                | Yes |           |                     |
| Recep. Rooms | 2   | Views               | Yes |           |                     |
| Studies      | 1   |                     |     |           |                     |
| Furnished    | No  |                     |     |           |                     |