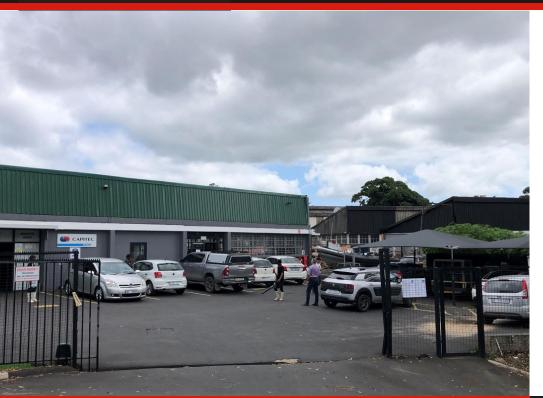

# 600m2 warehouse / Factory with Yard

R65 per m<sup>2</sup>

Chalupsky Properties is proud to present this well positioned and neatly maintained unit in Central Pinetown near Old Main Road with very easy and convenient access to Plnetown surrounds and highways. Comprises of 550m2 warehouse / light manufacturing / retail outlet / mixed use space with 1 office and 1 ablution. 6 Parking Bays. 100m2 of yard space at the side of the building. Prepaid electrical meter will be installed. Generator on site to accommodate load shedding as well as night security guard and CCTV monitoring. Rental includes security but excludes water and electricity. The Tenant will be offered 1-month free rental to allow for...