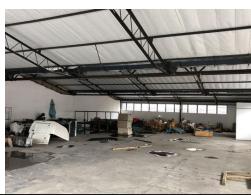

# 600m2 warehouse / Factory with Yard

R65 per m<sup>2</sup>

Chalupsky Properties is proud to present this well positioned and neatly maintained unit in Central Pinetown near Old Main Road with very easy and convenient access to Plnetown surrounds and highways. Comprises of 550m2 warehouse / light manufacturing / retail outlet / mixed use space with 1 office and 1 ablution. 6 Parking Bays. 100m2 of yard space at the side of the building. Prepaid electrical meter will be installed. Generator on site to accommodate load shedding as well as night security guard and CCTV monitoring. Rental includes security but excludes water and electricity. The Tenant will be offered 1-month free rental to allow for...

#### Sizes

Floor Size 600m<sup>2</sup>