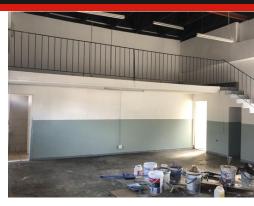

#### Mini Workshop / Factory / Warehouse to Let with Y R130 per m<sup>2</sup>

This mini unit is available to Let immediately. Consisting of separate gate access, 2 x roller door access into the unit, large tarred front yard of approximately 70m2 plus side lock up yard of approximately 100m2 and two ablutions The premises are very suitable for mechanical workshop / car wash facility / storage or light manufacturing. The unit is located in central Pinetown off Old Main Road with easy access to M13 and Westmead. Dedicated night security guarding.