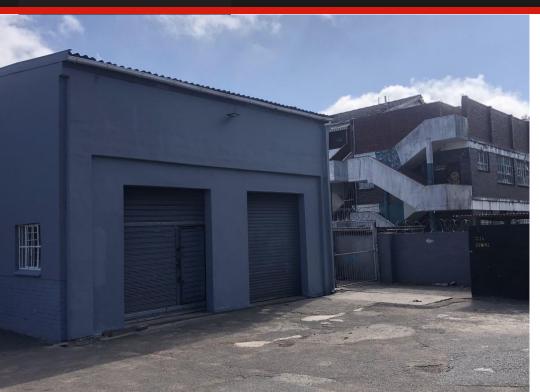

#### Mini Workshop / Factory / Warehouse to Let with Y R130 per m<sup>2</sup>

This mini unit is available to Let immediately. Consisting of separate gate access, 2 x roller door access into the unit, large tarred front yard of approximately 70m2 plus side lock up yard of approximately 100m2 and two ablutions The premises are very suitable for mechanical workshop / car wash facility / storage or light manufacturing. The unit is located in central Pinetown off Old Main Road with easy access to M13 and Westmead. Dedicated night security guarding.