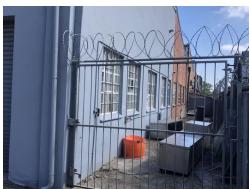

#### Mini Workshop / Factory / Warehouse to Let with Y R130 per m<sup>2</sup>

This mini unit is available to Let immediately. Consisting of separate gate access, 2 x roller door access into the unit, large tarred front yard of approximately 70m2 plus side lock up yard of approximately 100m2 and two ablutions The premises are very suitable for mechanical workshop / car wash facility / storage or light manufacturing. The unit is located in central Pinetown off Old Main Road with easy access to M13 and Westmead. Dedicated night security guarding.