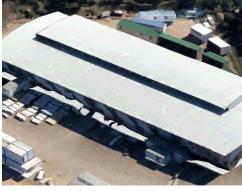

# WAREHOUSE TO LET

POA

Large Yard Multiple Dock Loaders Clearspan Warehouse Close to the N3 Mahogany Ridge industrial area is located in the greater Durban area of South Africa. This area is known for the abundance of industrial properties, and there is often strong demand for such properties in these areas. One of the main reasons for this demand is the proximity of these areas to the port of Durban, which is the busiest port in South Africa and a major gateway for trade into and out of the country. This makes these areas particularly attractive to businesses involved in importing and exporting goods.

## Sizes

Floor Size 2782m<sup>2</sup>