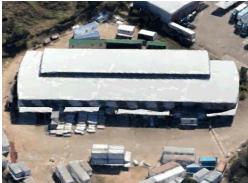

# WAREHOUSE TO LET

POA

Large Yard Multiple Dock Loaders Clearspan Warehouse Close to the N3 Mahogany Ridge industrial area is located in the greater Durban area of South Africa. This area is known for the abundance of industrial properties, and there is often strong demand for such properties in these areas. One of the main reasons for this demand is the proximity of these areas to the port of Durban, which is the busiest port in South Africa and a major gateway for trade into and out of the country. This makes these areas particularly attractive to businesses involved in importing and exporting goods.

## Sizes

Floor Size 2782m<sup>2</sup>