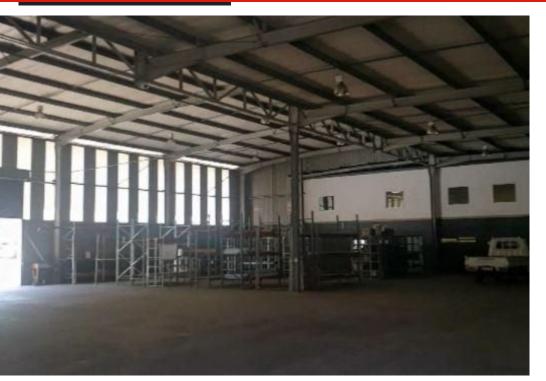

# WAREHOUSE TO LET

POA

Large Yard Multiple Dock Loaders Clearspan Warehouse Close to the N3 Mahogany Ridge industrial area is located in the greater Durban area of South Africa. This area is known for the abundance of industrial properties, and there is often strong demand for such properties in these areas. One of the main reasons for this demand is the proximity of these areas to the port of Durban, which is the busiest port in South Africa and a major gateway for trade into and out of the country. This makes these areas particularly attractive to businesses involved in importing and exporting goods.

## Sizes

Floor Size 2782m<sup>2</sup>

#### Interior

Air Conditioning Yes Power 3 Phase

## Exterior

Security Yes Carports / Parkings -