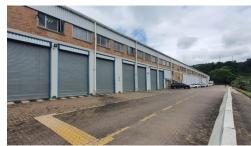

### New Listing - Factory / Warehouse to Let

POA

he subject property is located towards the eastern periphery of the Alexander Park industrial node, which forms part of the greater Westmead Industrial node. Westmead is currently one of the most sought after industrial locations within eThekweni, and is compared to the industrial nodes in the 'northern corridor' such as 'Riverhorse Valley.' Westmead is positioned adjacent to the city of Pinetown in the outer west region of the eThekweni Municipality. The area comprises a mix of light industrial, general industrial, warehousing and factory type properties. The majority of these properties are owner occupied, who have realised large capital growth of...

### **Features**

| S | izes |  |
|---|------|--|
|   |      |  |

Floor Size 7600m