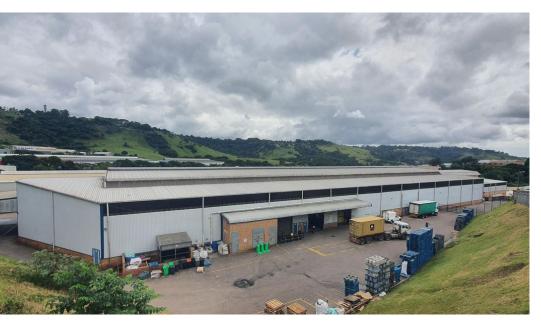

### New Listing - Factory / Warehouse to Let

POA

he subject property is located towards the eastern periphery of the Alexander Park industrial node, which forms part of the greater Westmead Industrial node. Westmead is currently one of the most sought after industrial locations within eThekweni, and is compared to the industrial nodes in the 'northern corridor' such as 'Riverhorse Valley.' Westmead is positioned adjacent to the city of Pinetown in the outer west region of the eThekweni Municipality. The area comprises a mix of light industrial, general industrial, warehousing and factory type properties. The majority of these properties are owner occupied, who have realised large capital growth of...

### **Features**

| S | izes |  |
|---|------|--|
|   |      |  |

Floor Size 7600m<sup>2</sup>