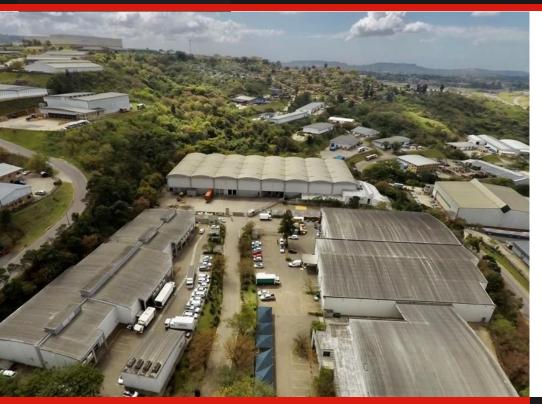

# Factory / Warehouse to Let

This mini factory is situated in Mahogany Ridge Westmead Durban It is located near the N3 with easy access to other main roads Warehouse 506 m2 Offices 58 m2 Total Area 564 m2 Roller door height is 5 m Power 100 amps Rental R 33,840.00 per month

### Features

| <b>Sizes</b><br>Floor Size               | 564m | 2                          |                          |    |  |
|------------------------------------------|------|----------------------------|--------------------------|----|--|
| Interior<br>Air Conditioning             | No   | Power 3                    | Phase                    | No |  |
| Exterior<br>Security                     | No   | Carports                   | Carports / Parkings -    |    |  |
| Building Name -<br>Zoning Industrial     |      |                            |                          |    |  |
| Gross Monthly Rental<br>R33,840 Excl VAT |      | Lease Period<br>Negotiable | <b>Availa</b><br>Negotia |    |  |