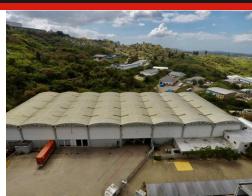

# Factory / Warehouse to Let

This mini factory is situated in Mahogany Ridge Westmead Durban It is located near the N3 with easy access to other main roads Warehouse 506 m2 Offices 58 m2 Total Area 564 m2 Roller door height is 5 m Power 100 amps Rental R 33,840.00 per month

### Features

| <b>Sizes</b><br>Floor Size               | 564m | 2                          |                          |    |  |
|------------------------------------------|------|----------------------------|--------------------------|----|--|
| Interior<br>Air Conditioning             | No   | Power 3                    | Phase                    | No |  |
| Exterior<br>Security                     | No   | Carports                   | Carports / Parkings -    |    |  |
| Building Name -<br>Zoning Industrial     |      |                            |                          |    |  |
| Gross Monthly Rental<br>R33,840 Excl VAT |      | Lease Period<br>Negotiable | <b>Availa</b><br>Negotia |    |  |