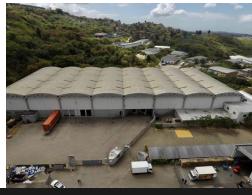

# Factory / Warehouse to Let

This mini factory is situated in Mahogany Ridge Westmead Durban It is located near the N3 with easy access to other main roads Warehouse 506 m2 Offices 58 m2 Total Area 564 m2 Roller door height is 5 m Power 100 amps Rental R 33,840.00 per month

### Features

| <b>Sizes</b><br>Floor Size               | 564m | 2                          |                          |    |  |
|------------------------------------------|------|----------------------------|--------------------------|----|--|
| Interior<br>Air Conditioning             | No   | Power 3                    | Phase                    | No |  |
| Exterior<br>Security                     | No   | Carports                   | Carports / Parkings -    |    |  |
| Building Name -<br>Zoning Industrial     |      |                            |                          |    |  |
| Gross Monthly Rental<br>R33,840 Excl VAT |      | Lease Period<br>Negotiable | <b>Availa</b><br>Negotia |    |  |