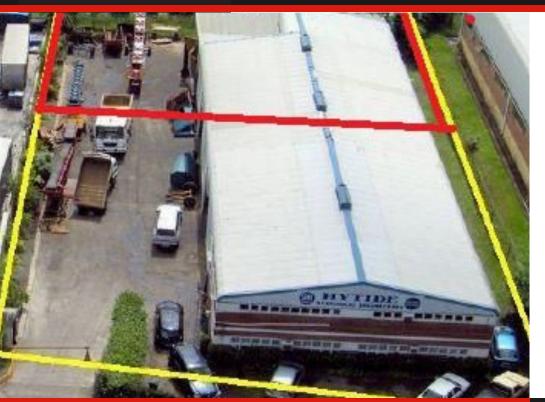

## Factory / Warehouse to Let

POA

IDEAL WAREHOUSING RENTAL OPTION - Great Height - Large Yard - Doc Loading The subject property is located towards the centre of the Westmead Industrial node of Pinetown. Westmead is currently one of the most sought after industrial locations within eThekweni, and is compared to the industrial nodes in the 'northern corridor' such as 'Riverhorse Valley.' Westmead is positioned adjacent to the city of Pinetown in the outer west region of the eThekweni Municipality. The area comprises a mix of light industrial, general industrial, warehousing and factory type properties.

#### Features

| Sizes                                |       |                       |        |
|--------------------------------------|-------|-----------------------|--------|
| Floor Size                           | 550m² |                       |        |
| Interior                             |       |                       |        |
| Air Conditioning                     | Yes   | Power 3 Phase         | Yes    |
| Exterior                             |       |                       |        |
| Security                             | Yes   | Carports / Parkings - |        |
| Building Name -<br>Zoning Industrial |       |                       |        |
| Gross Monthly Bontal                 |       | an Dariad Availa      | hility |