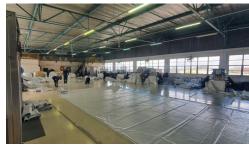

## Factory / Warehouse to Let

R70 per m²

This well situated property is located on a main road leading into Westmead. The property has great exposure. The warehouse has no structural columns . There are offices and ablutions.