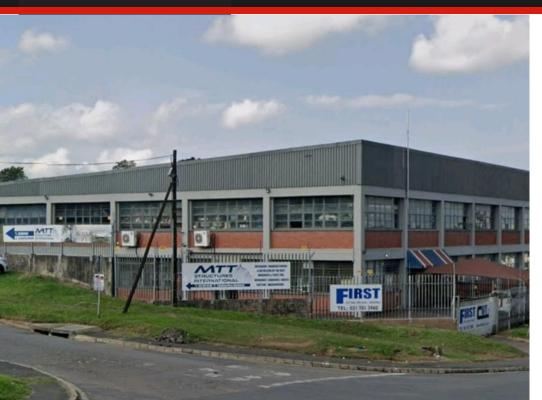

## Factory / Warehouse to Let

R70 per m²

This well situated property is located on a main road leading into Westmead. The property has great exposure. The warehouse has no structural columns . There are offices and ablutions.