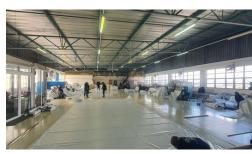

## Factory / Warehouse to Let

R70 per m²

This well situated property is located on a main road leading into Westmead. The property has great exposure. The warehouse has no structural columns . There are offices and ablutions.