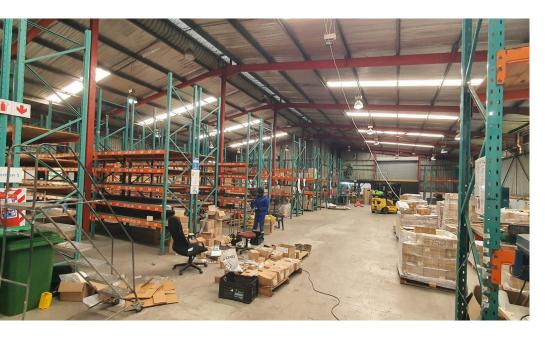

### Factory / Warehouse to Let

Asking rental R170k (Plus vat, plus utilities) Factory/Warehouse open floor space with offices. Parking for 20 vehicles designated. Super Link access Deposit required R390k Double volume warehouse/great offices. Electricity upgraded to 400amps. Excellent condition

## **Features**

| <b>Sizes</b><br>Floor Size                    | 1887ı | m²                         |                        |      |
|-----------------------------------------------|-------|----------------------------|------------------------|------|
| Interior<br>Air Conditioning                  | Yes   | Power 3 I                  | Phase                  | Yes  |
| Exterior<br>Security                          | Yes   | Carports                   | / Parkin               | gs - |
| Building Name -<br>Zoning Industrial          |       |                            |                        |      |
| Gross Monthly Rental<br>R999,999,999 Excl VAT |       | Lease Period<br>Negotiable | <b>Availa</b><br>Negot | ,    |