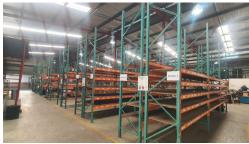

### Factory / Warehouse to Let

Asking rental R170k (Plus vat, plus utilities) Factory/Warehouse open floor space with offices. Parking for 20 vehicles designated. Super Link access Deposit required R390k Double volume warehouse/great offices. Electricity upgraded to 400amps. Excellent condition

## **Features**

| <b>Sizes</b><br>Floor Size                    | 1887ı | m²                         |                        |      |
|-----------------------------------------------|-------|----------------------------|------------------------|------|
| Interior<br>Air Conditioning                  | Yes   | Power 3 I                  | Phase                  | Yes  |
| Exterior<br>Security                          | Yes   | Carports                   | / Parkin               | gs - |
| Building Name -<br>Zoning Industrial          |       |                            |                        |      |
| Gross Monthly Rental<br>R999,999,999 Excl VAT |       | Lease Period<br>Negotiable | <b>Availa</b><br>Negot | ,    |