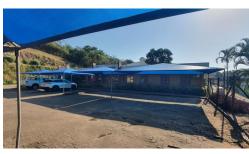

### Factory / Warehouse to Let

Asking rental R170k (Plus vat, plus utilities) Factory/Warehouse open floor space with offices. Parking for 20 vehicles designated. Super Link access Deposit required R390k Double volume warehouse/great offices. Electricity upgraded to 400amps. Excellent condition

## **Features**

| <b>Sizes</b><br>Floor Size                    | 1887ı | m²                         |                        |      |
|-----------------------------------------------|-------|----------------------------|------------------------|------|
| Interior<br>Air Conditioning                  | Yes   | Power 3 I                  | Phase                  | Yes  |
| Exterior<br>Security                          | Yes   | Carports                   | / Parkin               | gs - |
| Building Name -<br>Zoning Industrial          |       |                            |                        |      |
| Gross Monthly Rental<br>R999,999,999 Excl VAT |       | Lease Period<br>Negotiable | <b>Availa</b><br>Negot | ,    |