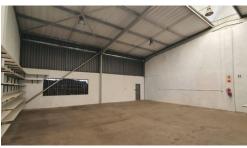

## 279m2 Mini Factory To Let : Westmead

This well maintained and functional mini factory is available to let immediately. The premises are situated in Westmead, Le Mans Road which lends itself to easy and quick access in and out of Wesmtead and to main roads such as Richmond Road, the M13 and N3. The unit comprises of a spacious working area, an upstairs office and ablutions. There is roller door access, 3 phase power and 150amps as displayed on the DB board. Rental: R70pm2 ex Vat, Water, Electricity. Levies: R16pm2 Must view!