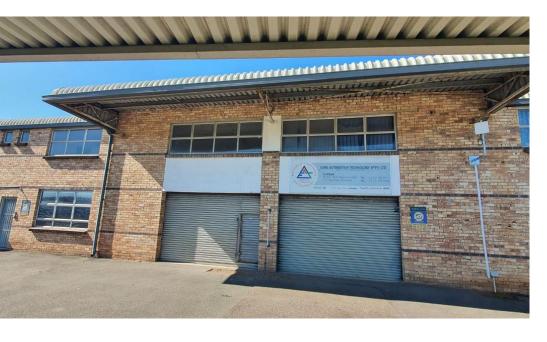

## 279m2 Mini Factory To Let : Westmead

This well maintained and functional mini factory is available to let immediately. The premises are situated in Westmead, Le Mans Road which lends itself to easy and quick access in and out of Wesmtead and to main roads such as Richmond Road, the M13 and N3. The unit comprises of a spacious working area, an upstairs office and ablutions. There is roller door access, 3 phase power and 150amps as displayed on the DB board. Rental: R70pm2 ex Vat, Water, Electricity. Levies: R16pm2 Must view!