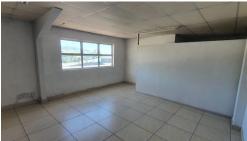

## 279m2 Mini Factory To Let : Westmead

This well maintained and functional mini factory is available to let immediately. The premises are situated in Westmead, Le Mans Road which lends itself to easy and quick access in and out of Wesmtead and to main roads such as Richmond Road, the M13 and N3. The unit comprises of a spacious working area, an upstairs office and ablutions. There is roller door access, 3 phase power and 150amps as displayed on the DB board. Rental: R70pm2 ex Vat, Water, Electricity. Levies: R16pm2 Must view!