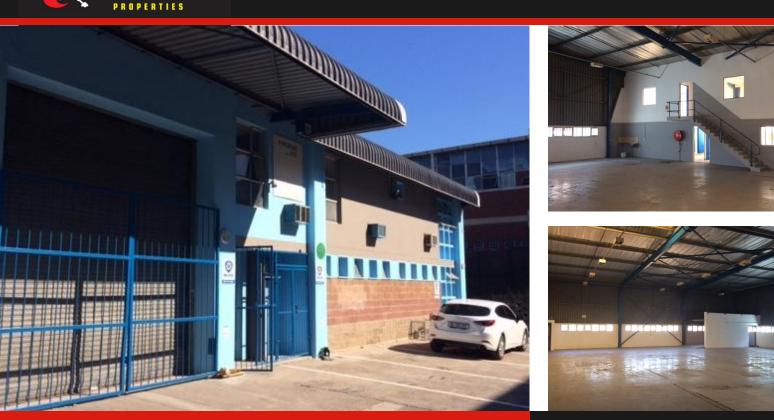

## FACTORY TO LET

This property is located in a secure park with very close access to Richmond Road, the N3 and M13 in Westmead. The unit offers massive internal height with 5m high Roller door access, 3 phase power, 100amps, drive through super-link access and 6 parking bays. There is 24 hour manned security on site and the park is well maintained. The unit comprises of 2 offices, 2 ablutions with showers, 1 reception area and 6 parking bays. Rental excludes electricity, water and VAT.

#### Features

| <b>Sizes</b><br>Floor Size               | 620m² |                             |                          |     |  |
|------------------------------------------|-------|-----------------------------|--------------------------|-----|--|
| Interior<br>Air Conditioning             | Yes   | Power 3                     | Phase                    | Yes |  |
| Exterior<br>Security                     | Yes   | Carports                    | Carports / Parkings -    |     |  |
| Building Name -<br>Zoning Industrial     |       |                             |                          |     |  |
| Gross Monthly Rental<br>R40,500 Excl VAT |       | <b>ase Period</b><br>months | <b>Availat</b><br>Immedi | ,   |  |