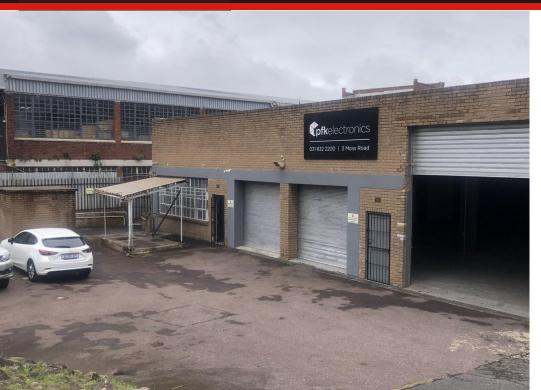

## 400m2 Factory / Warehouse with Yard To Let

R70 per m²

Chalupsky Properties is pleased to present this factory / warehouse situated in Westmead with close access to Alexander and Richmond Road. The unit comprises of 3 Roller Door Access, (1 roller door at 5m height and 2 Roller doors at 3m height), which open directly onto 100m2 of private yard. the yard could accommodate up to 10 cars. There are three A Grade office (including 1 large open plan) - all complete with air-conditioning. There are separate female / male ablutions and kitchenette The unit is equipped with 3 phase and 100amps. Must view!