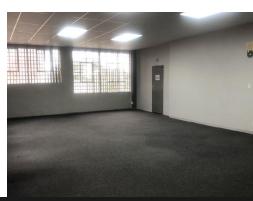

## 400m2 Factory / Warehouse with Yard To Let

R70 per m²

Chalupsky Properties is pleased to present this factory / warehouse situated in Westmead with close access to Alexander and Richmond Road. The unit comprises of 3 Roller Door Access, (1 roller door at 5m height and 2 Roller doors at 3m height), which open directly onto 100m2 of private yard. the yard could accommodate up to 10 cars. There are three A Grade office (including 1 large open plan) - all complete with air-conditioning. There are separate female / male ablutions and kitchenette The unit is equipped with 3 phase and 100amps. Must view!