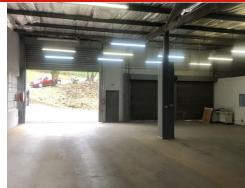

## 400m2 Factory / Warehouse with Yard To Let

R70 per m²

Chalupsky Properties is pleased to present this factory / warehouse situated in Westmead with close access to Alexander and Richmond Road. The unit comprises of 3 Roller Door Access, (1 roller door at 5m height and 2 Roller doors at 3m height), which open directly onto 100m2 of private yard. the yard could accommodate up to 10 cars. There are three A Grade office (including 1 large open plan) - all complete with air-conditioning. There are separate female / male ablutions and kitchenette The unit is equipped with 3 phase and 100amps. Must view!