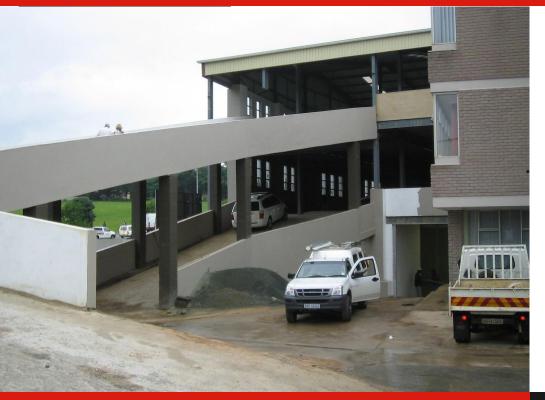

## WAREHOUSE TO LET

Well located in central Pinetown. 2100m2 at an unbeatable rental. This warehouse is close to the M19 and M13.Central to New Germany and Pinetown this property is in a secure complex. Located in the industrial hub of New Germany and Pinetown, The Park is one of the largest fully secured industrial parks in the greater Durban area. With 24 hour access controlled security, it offers Tenants a safe and secure environment and good road links to Durban's northern and southern industrial corridors