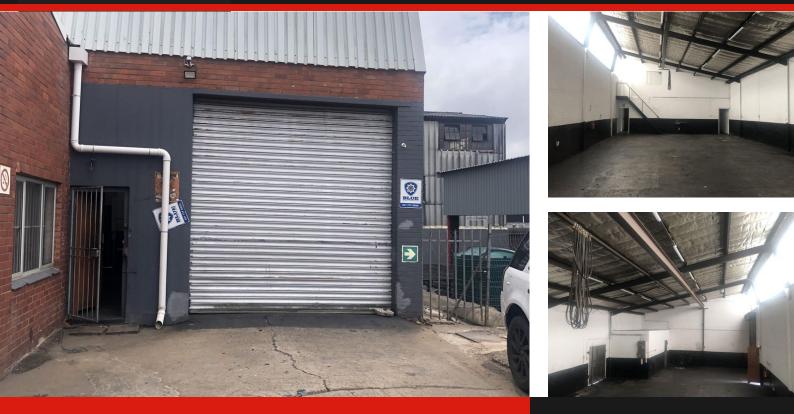

## 246m2 Factory to Let : Plnetown

This unit is situated in Pinetown Central with quick and easy access to Old Main Road, the M19 and Pinetown surrounds. The unit lends itself to high roller door access, double volume internal height and 3 phase, 60 amps power. The factory contains both male and female ablutions, showers, small kitchen area and an upstairs office. Ample parking and good access. Must view!