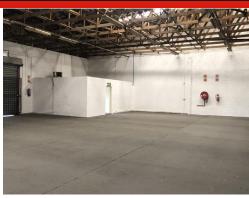

## 479m2 Factory To Let with Yard

R65 per m<sup>2</sup>

This factory is situated in Pinetown central within a secure 24 hour manned industrial park. Offering plenty of warehouse space with male and female albutions, neat kitchentte and 2 offices. The warehouse is clear (no pillars), light and airy, 3 phase and 100amps. There is a large roller door access with ample parking bays avalable and an exclusive yard for use next to the unit.