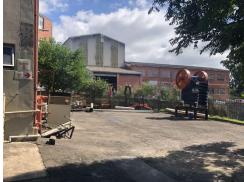

## 479m2 Factory To Let with Yard

R65 per m<sup>2</sup>

This factory is situated in Pinetown central within a secure 24 hour manned industrial park. Offering plenty of warehouse space with male and female albutions, neat kitchentte and 2 offices. The warehouse is clear (no pillars), light and airy, 3 phase and 100amps. There is a large roller door access with ample parking bays avalable and an exclusive yard for use next to the unit.