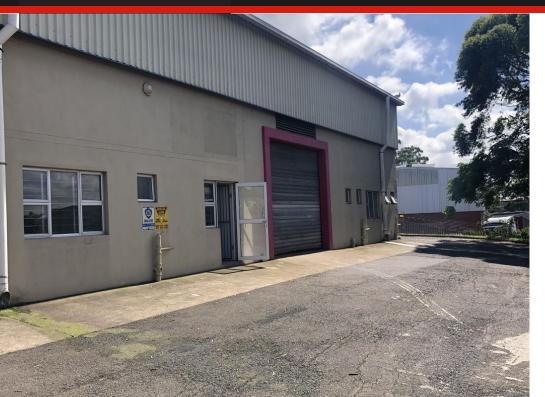

## 479m2 Factory To Let with Yard

R65 per m<sup>2</sup>

This factory is situated in Pinetown central within a secure 24 hour manned industrial park. Offering plenty of warehouse space with male and female albutions, neat kitchentte and 2 offices. The warehouse is clear (no pillars), light and airy, 3 phase and 100amps. There is a large roller door access with ample parking bays avalable and an exclusive yard for use next to the unit.