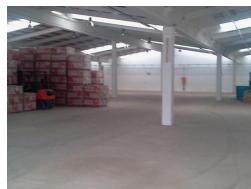

## WAREHOUSE TO LET

R65 per m<sup>2</sup>

Located in the industrial hub of New Germany, The Park is one of the largest fully secured industrial parks in the greater Durban area. With 24 hour access controlled security through five separate entrances, it offers Tenants a safe and secure environment and good road links to Durban's northern and southern industrial corridors. Photos displayed are of additional units and may not be available