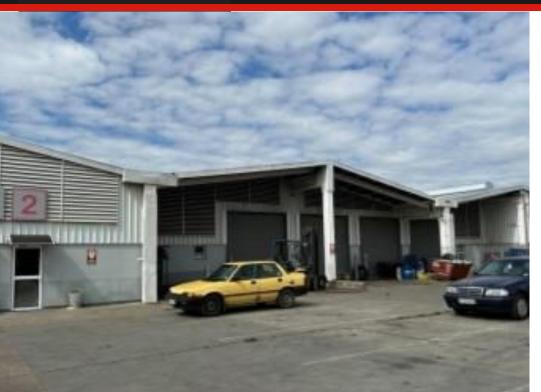

## WAREHOUSE TO LET

R65 per m<sup>2</sup>

Located in the industrial hub of New Germany, The Park is one of the largest fully secured industrial parks in the greater Durban area. With 24 hour access controlled security through five separate entrances, it offers Tenants a safe and secure environment and good road links to Durban's northern and southern industrial corridors. Photos displayed are of additional units and may not be available