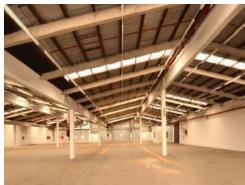

# WAREHOUSE TO LET

POA

Prime Warehouse To Let Located in the industrial hub of New Germany, The Park is one of the largest fully secured industrial parks in the greater Durban area. With 24 hour access controlled security through five separate entrances, it offers Tenants a safe and secure environment and good road links to Durban's northern and southern industrial corridors.

#### Sizes

Floor Size 4307m<sup>2</sup>

#### Interior

Air Conditioning Yes Power 3 Phase Yes

#### **Exterior**

Security Yes Carports / Parkings -