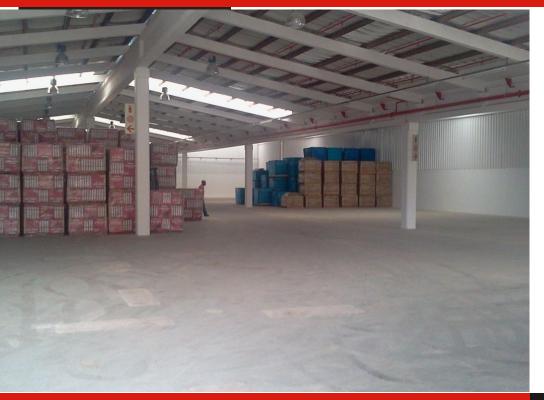

# WAREHOUSE TO LET

POA

Prime Warehouse To Let Located in the industrial hub of New Germany, The Park is one of the largest fully secured industrial parks in the greater Durban area. With 24 hour access controlled security through five separate entrances, it offers Tenants a safe and secure environment and good road links to Durban's northern and southern industrial corridors.

#### Sizes

Floor Size 4307m<sup>2</sup>

#### Interior

Air Conditioning Yes Power 3 Phase Yes

#### **Exterior**

Security Yes Carports / Parkings -