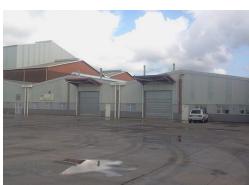

# WAREHOUSE TO LET

R66 per m<sup>2</sup>

Located in the industrial hub of New Germany, The Park is one of the largest fully secured industrial parks in the greater Durban area. With 24 hour access controlled security through five separate entrances, it offers Tenants a safe and secure environment and good road links

#### **Exterior**

Security Yes Carports / Parkings -