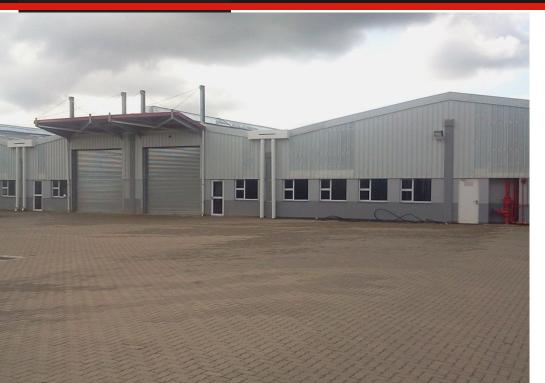

# WAREHOUSE TO LET

R66 per m<sup>2</sup>

Located in the industrial hub of New Germany, The Park is one of the largest fully secured industrial parks in the greater Durban area. With 24 hour access controlled security through five separate entrances, it offers Tenants a safe and secure environment and good road links

#### Sizes

Floor Size 3808m<sup>2</sup>

#### **Exterior**

Security Yes Carports / Parkings -

## Building Name -

Zoning Industrial