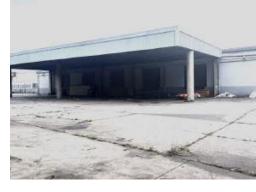

# WAREHOUSE TO LET

Located in the industrial hub of New Germany, The Park is one of the largest fully secured industrial parks in the greater Durban area. With 24 hour access controlled security through five separate entrances, it offers Tenants a safe and secure environment and good road links

#### Features

| <b>Sizes</b><br>Floor Size           | 2816m² |                      |                           |     |  |
|--------------------------------------|--------|----------------------|---------------------------|-----|--|
| Interior<br>Air Conditioning         | Yes    | Power 3              | Phase                     | Yes |  |
| Exterior<br>Security                 | Yes    | Carports             | Carports / Parkings -     |     |  |
| Building Name -<br>Zoning Industrial |        |                      |                           |     |  |
| Gross Monthly R<br>R185,856 Excl VA  |        | se Period<br>otiable | <b>Availat</b><br>Negotia |     |  |