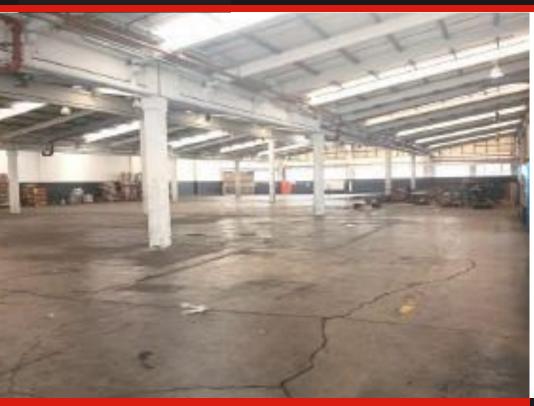

# WAREHOUSE TO LET

Located in the industrial hub of New Germany, The Park is one of the largest fully secured industrial parks in the greater Durban area. With 24 hour access controlled security through five separate entrances, it offers Tenants a safe and secure environment and good road links

#### Features

| <b>Sizes</b><br>Floor Size           | 2816m² |                      |                           |     |  |
|--------------------------------------|--------|----------------------|---------------------------|-----|--|
| Interior<br>Air Conditioning         | Yes    | Power 3              | Phase                     | Yes |  |
| Exterior<br>Security                 | Yes    | Carports             | Carports / Parkings -     |     |  |
| Building Name -<br>Zoning Industrial |        |                      |                           |     |  |
| Gross Monthly R<br>R185,856 Excl VA  |        | se Period<br>otiable | <b>Availat</b><br>Negotia |     |  |