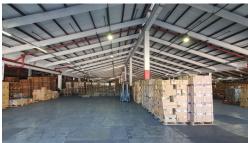

## New Listing - Factory / Warehouse to Let

otal GLA 17 720m2 plus 1 657m2 offices Ample Yard Area of 2 428m2 Fully Sprinkler protected with a section of high hazard sprinkler protection Extensive dock leveller facilities with numerous roller shutter doors for rear and side loading Extensive Warehouse and Yard Area **Dock Leveller Facilities** 

## **Features**

| <b>Sizes</b><br>Floor Size                    | 17720m | 1 <sup>2</sup>                     |                         |     |  |
|-----------------------------------------------|--------|------------------------------------|-------------------------|-----|--|
| Interior<br>Air Conditioning                  | Yes    | Power 3 F                          | Phase                   | Yes |  |
| Exterior<br>Security                          | Yes    | Carports                           | Carports / Parkings -   |     |  |
| Building Name -<br>Zoning Industrial          |        |                                    |                         |     |  |
| Gross Monthly Rental<br>R999,999,999 Excl VAT |        | L <b>ease Period</b><br>Negotiable | <b>Availa</b><br>Negoti |     |  |