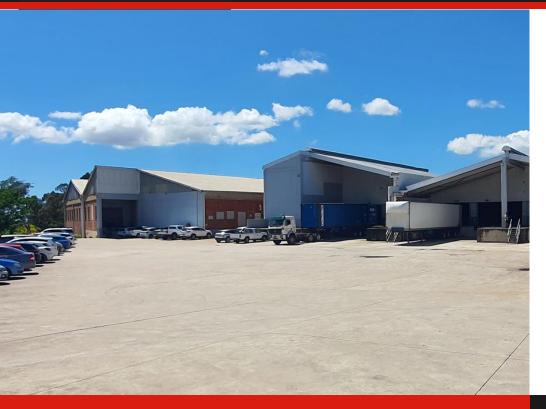

## New Listing - Factory / Warehouse to Let

otal GLA 17 720m2 plus 1 657m2 offices Ample Yard Area of 2 428m2 Fully Sprinkler protected with a section of high hazard sprinkler protection Extensive dock leveller facilities with numerous roller shutter doors for rear and side loading Extensive Warehouse and Yard Area **Dock Leveller Facilities** 

## **Features**

| <b>Sizes</b><br>Floor Size                    | 17720m | 1 <sup>2</sup>                     |                         |     |  |
|-----------------------------------------------|--------|------------------------------------|-------------------------|-----|--|
| Interior<br>Air Conditioning                  | Yes    | Power 3 F                          | Phase                   | Yes |  |
| Exterior<br>Security                          | Yes    | Carports                           | Carports / Parkings -   |     |  |
| Building Name -<br>Zoning Industrial          |        |                                    |                         |     |  |
| Gross Monthly Rental<br>R999,999,999 Excl VAT |        | L <b>ease Period</b><br>Negotiable | <b>Availa</b><br>Negoti |     |  |