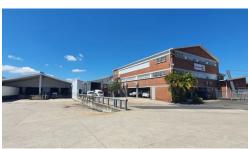

## New Listing - Factory / Warehouse to Let

otal GLA 17 720m2 plus 1 657m2 offices Ample Yard Area of 2 428m2 Fully Sprinkler protected with a section of high hazard sprinkler protection Extensive dock leveller facilities with numerous roller shutter doors for rear and side loading Extensive Warehouse and Yard Area **Dock Leveller Facilities** 

## **Features**

| <b>Sizes</b><br>Floor Size                    | 17720m | 1 <sup>2</sup>                     |                         |     |  |
|-----------------------------------------------|--------|------------------------------------|-------------------------|-----|--|
| Interior<br>Air Conditioning                  | Yes    | Power 3 F                          | Phase                   | Yes |  |
| Exterior<br>Security                          | Yes    | Carports                           | Carports / Parkings -   |     |  |
| Building Name -<br>Zoning Industrial          |        |                                    |                         |     |  |
| Gross Monthly Rental<br>R999,999,999 Excl VAT |        | L <b>ease Period</b><br>Negotiable | <b>Availa</b><br>Negoti |     |  |