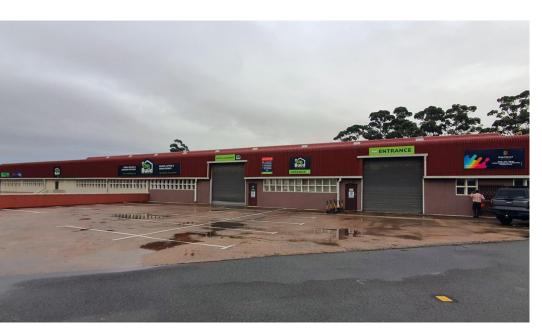

## Warehouse - Retail - Wholesale

POA

This extremely well positioned landmark property is available for rent. Suitable for warehousing, industrial, retail and wholesale. Ideal for multi purpose property can be used for industrial, motor related and many more types of products. Description Retail Space with Offices Type Retail / Industrial SQM 2100sqm Rental excl. VAT R 165,000.00 inclusive of parking in front of the unit Recoveries Electricity, Water, Sewage, Refuse & Security Availability to be negotiated Comments Open plan main retail / warehouse area, separate office area, Upmarket Park, 24/7 security guarding

# Building Name -

Zoning Industrial

Gross Monthly Rental Lease Period Availability
R999,999,999 Excl VAT Negotiable Negotiable