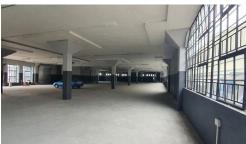

## Factory / Warehouse to Let

R62.5 per m<sup>2</sup>

Central to New Germany and Pinetown this property is in a secure complex. This warehouse has 2 ground level roller with and a decent yard Located in the industrial hub of New Germany and Pinetown, The Park is one of the largest fully secured industrial parks in the greater Durban area. With 24 hour access controlled security, it offers Tenants a safe and secure environment and good road links to Durban's northern and southern industrial corridors.

## Sizes

Floor Size 1548m<sup>2</sup>