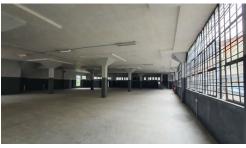

## Factory / Warehouse to Let

R62.5 per m<sup>2</sup>

Central to New Germany and Pinetown this property is in a secure complex. This warehouse has 2 ground level roller with and a decent yard Located in the industrial hub of New Germany and Pinetown, The Park is one of the largest fully secured industrial parks in the greater Durban area. With 24 hour access controlled security, it offers Tenants a safe and secure environment and good road links to Durban's northern and southern industrial corridors.

## Sizes

Floor Size 1548m<sup>2</sup>