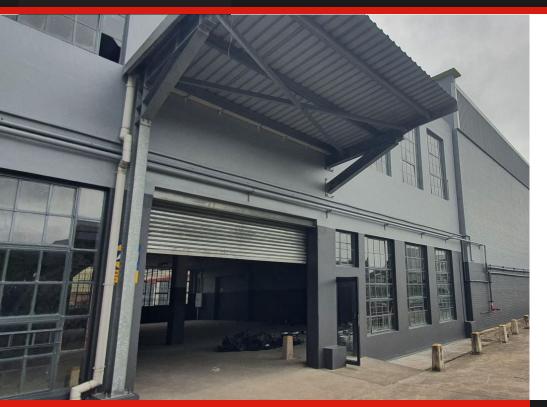

## Factory / Warehouse to Let

R62.5 per m<sup>2</sup>

Central to New Germany and Pinetown this property is in a secure complex. This warehouse has 2 ground level roller with and a decent yard Located in the industrial hub of New Germany and Pinetown, The Park is one of the largest fully secured industrial parks in the greater Durban area. With 24 hour access controlled security, it offers Tenants a safe and secure environment and good road links to Durban's northern and southern industrial corridors.

## Sizes

Floor Size 1548m<sup>2</sup>