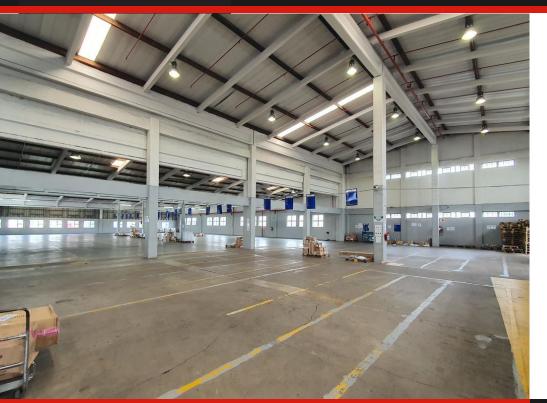

## PROPERTY OPPORTUNITY KZN

POA

Located in the industrial hub of New Germany, The Park is one of the largest fully secured industrial parks in the greater Durban area. With 24 hour access controlled security through five separate entrances, it offers Tenants a safe and secure environment and good road links to Durban's northern and southern industrial corridors.

## Sizes

Floor Size 2182m<sup>2</sup>

Interior

Air Conditioning Yes Power 3 Phase Yes

**Exterior** 

Security Yes Carports / Parkings -

Building Name - Zoning Industrial

Gross Monthly Rental Lease Period Availability
R999,999,999 Excl VAT Negotiable Negotiable