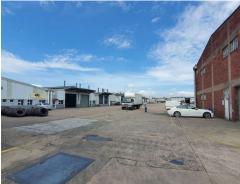

## PROPERTY OPPORTUNITY KZN

POA

Located in the industrial hub of New Germany, The Park is one of the largest fully secured industrial parks in the greater Durban area. With 24 hour access controlled security through five separate entrances, it offers Tenants a safe and secure environment and good road links to Durban's northern and southern industrial corridors.