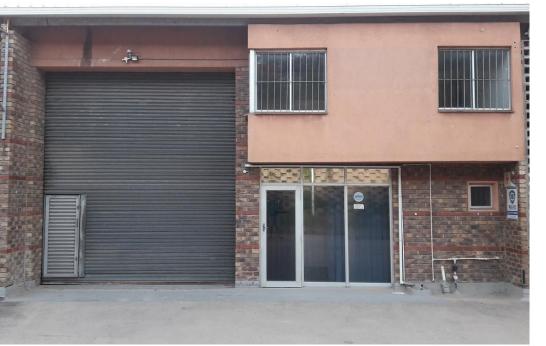

## Warehouse / Factory 302m2 To Let New Germany R62 per m<sup>2</sup>

This mini factory is perfectly situated in a popular and well-maintained park in New Germany with close and easy access to the M19 and main roads in Pinetown. Ground Floor: approx. 240sqm Mezz. Floor: approx. 62sqm Total Floor: approx. 302sgm Rent Deposit: Two Month's Rent Inclusive of Vat Electricity: For the Tenants Account -billed each month as per EThekwini Statement 100AMP (Can be Upgraded to 150Amp) Water: Tenants Account - billed each month as per Body Corporates Statement Exclusive Parking: 4 x Bays in front of the factory and 2 x visitors parking.