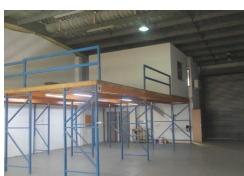

## Warehouse / Factory 302m2 To Let New Germany R62 per m<sup>2</sup>

This mini factory is perfectly situated in a popular and well-maintained park in New Germany with close and easy access to the M19 and main roads in Pinetown. Ground Floor: approx. 240sqm Mezz. Floor: approx. 62sqm Total Floor: approx. 302sgm Rent Deposit: Two Month's Rent Inclusive of Vat Electricity: For the Tenants Account -billed each month as per EThekwini Statement 100AMP (Can be Upgraded to 150Amp) Water: Tenants Account - billed each month as per Body Corporates Statement Exclusive Parking: 4 x Bays in front of the factory and 2 x visitors parking.