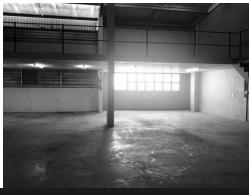

## 364m2 Factory To Let : Maxmead

This unit is situated in a secure and popular industrial park in Maxmead, Westmead. The unit comprises of 364m2 with two offices (one being a reception area), male and female ablutions and small kitchenette. An aircon unit is located in the main office upstairs. The unit is suspended with 1000kg per m2 floor loading. Included in the m2 is a 50m2 concrete mezzanine. There is 3 phase, 100 amps and high roller door access of 5m2 with great internal height and 4 parking bays. The unit is also For Sale at R2,850,000.