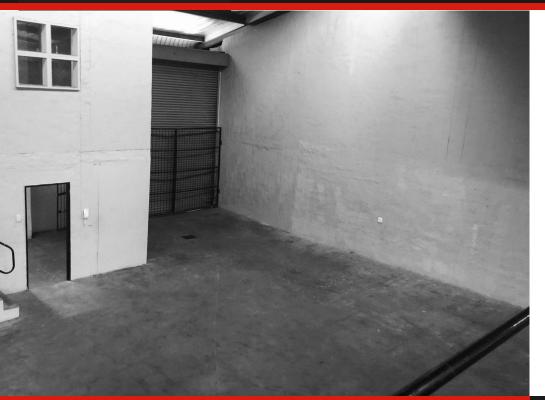

## 364m2 Factory To Let : Maxmead

This unit is situated in a secure and popular industrial park in Maxmead, Westmead. The unit comprises of 364m2 with two offices (one being a reception area), male and female ablutions and small kitchenette. An aircon unit is located in the main office upstairs. The unit is suspended with 1000kg per m2 floor loading. Included in the m2 is a 50m2 concrete mezzanine. There is 3 phase, 100 amps and high roller door access of 5m2 with great internal height and 4 parking bays. The unit is also For Sale at R2,850,000.