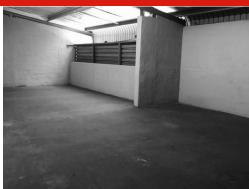

## 364m2 Factory To Let : Maxmead

This unit is situated in a secure and popular industrial park in Maxmead, Westmead. The unit comprises of 364m2 with two offices (one being a reception area), male and female ablutions and small kitchenette. An aircon unit is located in the main office upstairs. The unit is suspended with 1000kg per m2 floor loading. Included in the m2 is a 50m2 concrete mezzanine. There is 3 phase, 100 amps and high roller door access of 5m2 with great internal height and 4 parking bays. The unit is also For Sale at R2,850,000.