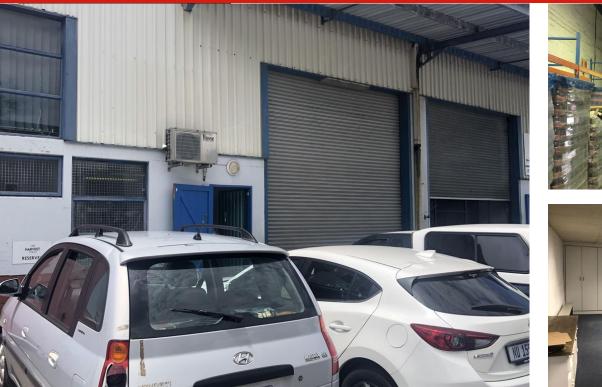

## Mini Factory To Let : Maxmead

Chalupsky Properties is pleased to present to you this neat and well maintained mini-factory / warehouse situated in a popular Industrial Park in Maxmead, Westmead. The premises are available for occupation as at 1 December 2024 comprising GLA247m2 including. 2 offices upstairs (one office is large open plan) 2 offices downstairs (but can have the dry walling removed to create more warehouse space) Double volume 5 metre roller shutter door height 3/4 parking bays 3 phase 2 ablutions (one comprising of small changeroom and shower) Large truck access The rental includes security and VAT. Must view!

#### Features

| <b>Sizes</b><br>Floor Size               | 247m | 2                         |                           |     |  |
|------------------------------------------|------|---------------------------|---------------------------|-----|--|
| Interior<br>Air Conditioning             | Yes  | Power 3                   | Phase                     | Yes |  |
| Exterior<br>Security                     | Yes  | Carports                  | Carports / Parkings 3     |     |  |
| Building Name -<br>Zoning Industrial     |      |                           |                           |     |  |
| Gross Monthly Rental<br>R19,800 Excl VAT |      | Lease Period<br>36 months | <b>Availal</b><br>Specifi |     |  |