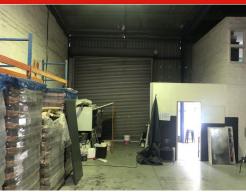

## Mini Factory To Let : Maxmead

Chalupsky Properties is pleased to present to you this neat and well maintained mini-factory / warehouse situated in a popular Industrial Park in Maxmead, Westmead. The premises are available for occupation as at 1 December 2024 comprising GLA247m2 including. 2 offices upstairs (one office is large open plan) 2 offices downstairs (but can have the dry walling removed to create more warehouse space) Double volume 5 metre roller shutter door height 3/4 parking bays 3 phase 2 ablutions (one comprising of small changeroom and shower) Large truck access The rental includes security and VAT. Must view!

#### Features

| <b>Sizes</b><br>Floor Size               | 247m | 2                         |                           |     |  |
|------------------------------------------|------|---------------------------|---------------------------|-----|--|
| Interior<br>Air Conditioning             | Yes  | Power 3                   | Phase                     | Yes |  |
| Exterior<br>Security                     | Yes  | Carports                  | Carports / Parkings 3     |     |  |
| Building Name -<br>Zoning Industrial     |      |                           |                           |     |  |
| Gross Monthly Rental<br>R19,800 Excl VAT |      | Lease Period<br>36 months | <b>Availal</b><br>Specifi |     |  |