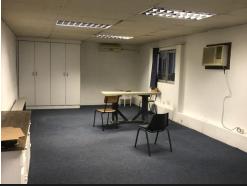

## Mini Factory To Let : Maxmead

Chalupsky Properties is pleased to present to you this neat and well maintained mini-factory / warehouse situated in a popular Industrial Park in Maxmead, Westmead. The premises are available for occupation as at 1 December 2024 comprising GLA247m2 including. 2 offices upstairs (one office is large open plan) 2 offices downstairs (but can have the dry walling removed to create more warehouse space) Double volume 5 metre roller shutter door height 3/4 parking bays 3 phase 2 ablutions (one comprising of small changeroom and shower) Large truck access The rental includes security and VAT. Must view!

#### Features

| <b>Sizes</b><br>Floor Size               | 247m | 2                         |                           |     |  |
|------------------------------------------|------|---------------------------|---------------------------|-----|--|
| Interior<br>Air Conditioning             | Yes  | Power 3                   | Phase                     | Yes |  |
| Exterior<br>Security                     | Yes  | Carports                  | Carports / Parkings 3     |     |  |
| Building Name -<br>Zoning Industrial     |      |                           |                           |     |  |
| Gross Monthly Rental<br>R19,800 Excl VAT |      | Lease Period<br>36 months | <b>Availal</b><br>Specifi |     |  |