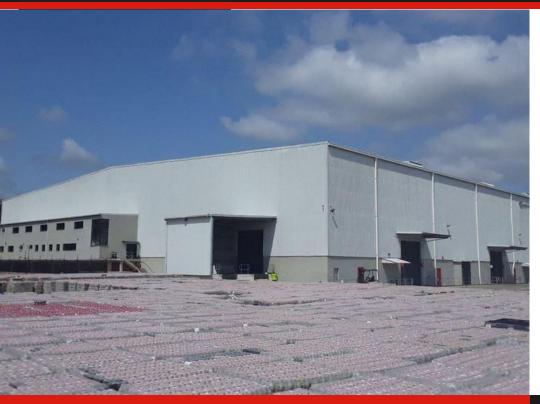

## New Listing - Factory / Warehouse to Let

INFORMATION - 18 km form the Durban Port - Close to the N3 -Paved yard / Dock Loaders / Multi roller doors/ 800amps/ height18 m Pinetown, Westmead, and New Germany are all industrial areas located in the greater Durban area of South Africa. These areas are known for the abundance of industrial properties, and there is often strong demand for such properties in these areas. One of the main reasons for this demand is the proximity of these areas to the port of Durban, which is the busiest port in South Africa and a major gateway for trade into and out of the country. This makes these areas particularly attractive to businesses involved in...