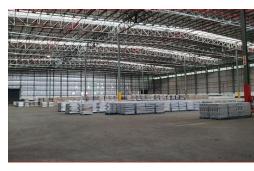

## New Listing - Factory / Warehouse to Let

INFORMATION - 18 km form the Durban Port - Close to the N3 -Paved yard / Dock Loaders / Multi roller doors/ 800amps/ height18 m Pinetown, Westmead, and New Germany are all industrial areas located in the greater Durban area of South Africa. These areas are known for the abundance of industrial properties, and there is often strong demand for such properties in these areas. One of the main reasons for this demand is the proximity of these areas to the port of Durban, which is the busiest port in South Africa and a major gateway for trade into and out of the country. This makes these areas particularly attractive to businesses involved in...