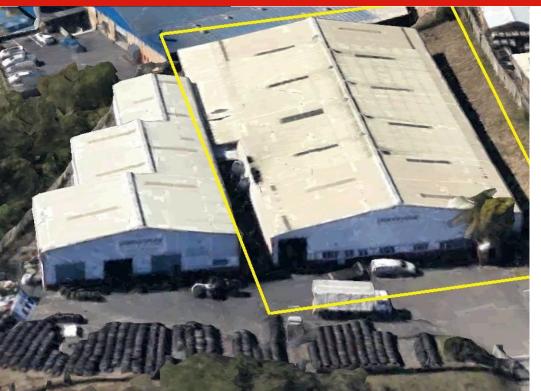

# WAREHOUSE TO LET

R65 per m<sup>2</sup>

Warehouse 2070m2 3 Phase Power Large yard High Roller Door Mariannhill industrial park is located in the greater Durban area of South Africa. These areas are known for the abundance of industrial properties, and there is often strong demand for such properties in these areas. One of the main reasons for this demand is the proximity of these areas to the port of Durban, which is the busiest port in South Africa and a major gateway for trade into and out of the country. This makes these areas particularly attractive to businesses involved in importing and exporting goods.

#### Sizes

Floor Size 2070m<sup>2</sup>

# Building Name - Zoning Industrial

**Gross Monthly Rental** Lease Period Availability R134,550 Excl VAT Negotiable Negotiable