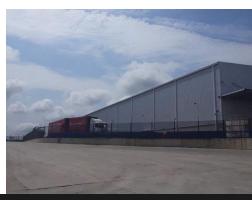

# Factory / Warehouse to Let

POA

INFORMATION - 18 km form the Durban Port - Close to the N3 - Paved yard / Dock Loaders / Multi roller doors/ 800amps/ height18 m Pinetown, Westmead, and New Germany are all industrial areas located in the greater Durban area of South Africa. These areas are known for the abundance of industrial properties, and there is often strong demand for such properties in these areas. One of the main reasons for this demand is the proximity of these areas to the port of Durban, which is the busiest port in South Africa and a major gateway for trade into and out of the country. This makes these areas particularly attractive to businesses involved in...

#### Sizes

Floor Size 17244m<sup>2</sup>