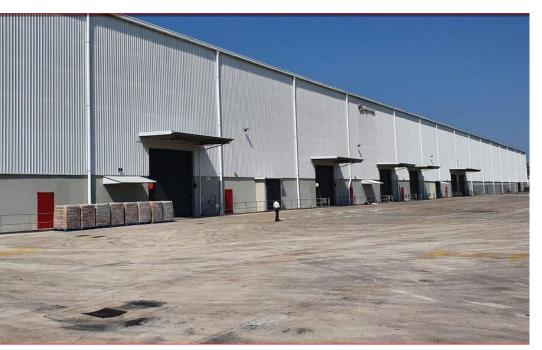

# Factory / Warehouse to Let

POA

INFORMATION - 18 km form the Durban Port - Close to the N3 - Paved yard / Dock Loaders / Multi roller doors/ 800amps/ height18 m Pinetown, Westmead, and New Germany are all industrial areas located in the greater Durban area of South Africa. These areas are known for the abundance of industrial properties, and there is often strong demand for such properties in these areas. One of the main reasons for this demand is the proximity of these areas to the port of Durban, which is the busiest port in South Africa and a major gateway for trade into and out of the country. This makes these areas particularly attractive to businesses involved in...

#### Sizes

Floor Size 17244m<sup>2</sup>