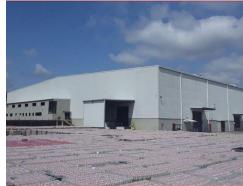

# Factory / Warehouse to Let

POA

INFORMATION - 18 km form the Durban Port - Close to the N3 - Paved yard / Dock Loaders / Multi roller doors/ 800amps/ height18 m Pinetown, Westmead, and New Germany are all industrial areas located in the greater Durban area of South Africa. These areas are known for the abundance of industrial properties, and there is often strong demand for such properties in these areas. One of the main reasons for this demand is the proximity of these areas to the port of Durban, which is the busiest port in South Africa and a major gateway for trade into and out of the country. This makes these areas particularly attractive to businesses involved in...

#### Sizes

Floor Size 17244m<sup>2</sup>