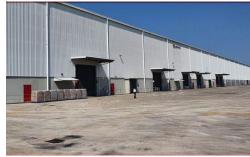

# New Listing - Factory / Warehouse to Let

POA

INFORMATION - 18 km form the Durban Port - Close to the N3 - Paved yard / Dock Loaders / Multi roller doors/ 800amps/ height18 m Pinetown, Westmead, and New Germany are all industrial areas located in the greater Durban area of South Africa. These areas are known for the abundance of industrial properties, and there is often strong demand for such properties in these areas. One of the main reasons for this demand is the proximity of these areas to the port of Durban, which is the busiest port in South Africa and a major gateway for trade into and out of the country. This makes these areas particularly attractive to businesses involved in...