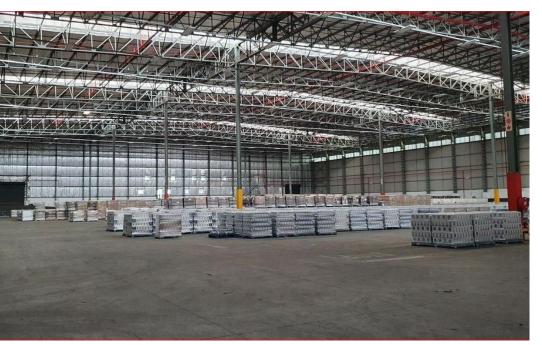

# New Listing - Factory / Warehouse to Let

POA

INFORMATION - 18 km form the Durban Port - Close to the N3 - Paved yard / Dock Loaders / Multi roller doors/ 800amps/ height18 m Pinetown, Westmead, and New Germany are all industrial areas located in the greater Durban area of South Africa. These areas are known for the abundance of industrial properties, and there is often strong demand for such properties in these areas. One of the main reasons for this demand is the proximity of these areas to the port of Durban, which is the busiest port in South Africa and a major gateway for trade into and out of the country. This makes these areas particularly attractive to businesses involved in...