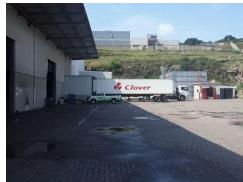

# New Listing - Factory / Warehouse to Let

POA

INFORMATION - 18 km form the Durban Port - Close to the N3 - Paved yard / Dock Loaders / Multi roller doors/ 800amps/ height18 m Pinetown, Westmead, and New Germany are all industrial areas located in the greater Durban area of South Africa. These areas are known for the abundance of industrial properties, and there is often strong demand for such properties in these areas. One of the main reasons for this demand is the proximity of these areas to the port of Durban, which is the busiest port in South Africa and a major gateway for trade into and out of the country. This makes these areas particularly attractive to businesses involved in...