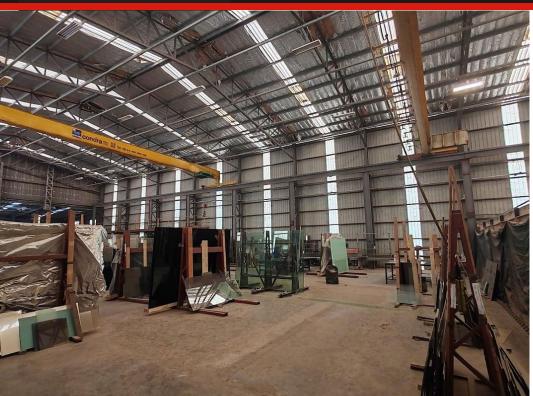

## **Industrial Property**

Chalupsky Properties is pleased to offer this large warehouse space located in Phoenix Industrial Estate. The double volume warehouse it part of a shared block of units. The warehouse/factory space is 1015m2 and has 69m2 of office space located at the front of the warehouse. The space will ideally suit an engineering/storage/ manufacturing business. It is part of a large shared space although all units are separated. The unit has 100 amps of 3 phase power which can be upgraded if necessary. The landlord will pay to pull the cable to the unit, however, the tenant will be responsible for cabling within the unit from the DB. Drop me a line to view...