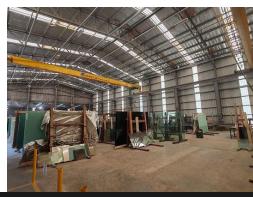

## **Industrial Property**

Chalupsky Properties is pleased to offer this large warehouse space located in Phoenix Industrial Estate. The double volume warehouse it part of a shared block of units. The warehouse/factory space is 1015m2 and has 69m2 of office space located at the front of the warehouse. The space will ideally suit an engineering/storage/ manufacturing business. It is part of a large shared space although all units are separated. The unit has 100 amps of 3 phase power which can be upgraded if necessary. The landlord will pay to pull the cable to the unit, however, the tenant will be responsible for cabling within the unit from the DB. Drop me a line to view...