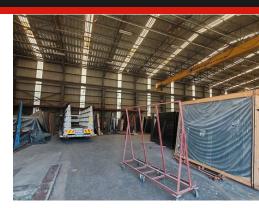

## **Industrial Property**

Chalupsky Properties is pleased to offer this large warehouse space located in Phoenix Industrial Estate. The double volume warehouse it part of a shared block of units. The warehouse/factory space is 1015m2 and has 69m2 of office space located at the front of the warehouse. The space will ideally suit an engineering/storage/ manufacturing business. It is part of a large shared space although all units are separated. The unit has 100 amps of 3 phase power which can be upgraded if necessary. The landlord will pay to pull the cable to the unit, however, the tenant will be responsible for cabling within the unit from the DB. Drop me a line to view...