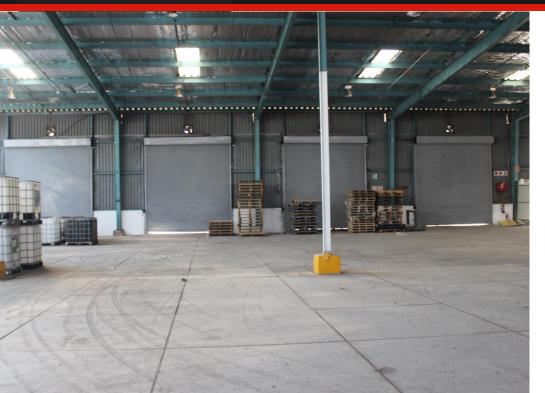

## Warehouse to Let in Prospecton

R70 per m<sup>2</sup>

This warehouse is just over 2000 sqm in extent with good height and few internal columns. It is very close to Toyota South Africa and it's many suppliers. There is a small front yard for loading and receiving. There are no dock levelers. The property is available from 1 Match 2023. Please call me to view and make an offer. Property in this area is highly sort after.

#### Sizes

Floor Size 2026m<sup>2</sup>