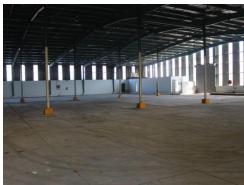

## Warehouse to Let in Prospecton

R70 per m<sup>2</sup>

This warehouse is just over 2000 sqm in extent with good height and few internal columns. It is very close to Toyota South Africa and it's many suppliers. There is a small front yard for loading and receiving. There are no dock levelers. The property is available from 1 Match 2023. Please call me to view and make an offer. Property in this area is highly sort after.

#### Sizes

Floor Size 2026m<sup>2</sup>