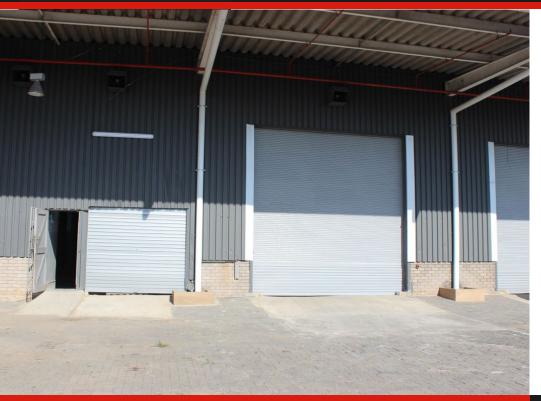

### Warehouse to Let in Prospecton

The property is located in the heart of industrial Prospecton close to the Toyota complex. Prospecton is home to many suppliers to Toyota and other large and small businesses. The warehouse has a total of 2000 sqm of GLA including offices and ablutions. It is accessed via on grade roller shutter doors and a small yard. The building is of good quality and can be utilised for a variety of purposes including food grade.