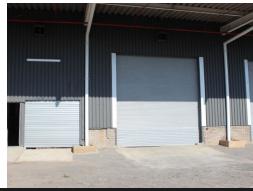

### Warehouse to Let in Prospecton

The property is located in the heart of industrial Prospecton close to the Toyota complex. Prospecton is home to many suppliers to Toyota and other large and small businesses. The warehouse has a total of 2000 sqm of GLA including offices and ablutions. It is accessed via on grade roller shutter doors and a small yard. The building is of good quality and can be utilised for a variety of purposes including food grade.