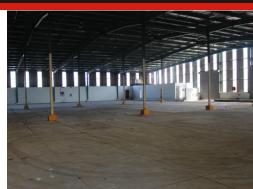

### Warehouse to Let in Prospecton

The property is located in the heart of industrial Prospecton close to the Toyota complex. Prospecton is home to many suppliers to Toyota and other large and small businesses. The warehouse has a total of 2000 sqm of GLA including offices and ablutions. It is accessed via on grade roller shutter doors and a small yard. The building is of good quality and can be utilised for a variety of purposes including food grade.