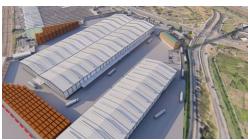

## Brand New AAA Grade High Volume Warehouse to POA

This brand new development is underway in the Southern Basin of Durban. There is currently an acute shortage of large-scale warehousing close to the Port of Durban currently and this development will not be on the market for long. The specifications of the new development are as follows: Total warehouse space 20 400 sqm North side canopy 1 174 sqm South side canopy 1 174 sqm Offices 896 sqm Total yard space 30 451 sqm 1000 Amps of power This facility will offer a tenant the ability to ground and pack containers and utilise a reach stacker in the yard. The zoning is industrial and there is a large power supply available if a future...

## Features

| <b>Sizes</b><br>Floor Size           | 20400m² |                       |     |
|--------------------------------------|---------|-----------------------|-----|
| Interior<br>Air Conditioning         | Yes     | Power 3 Phase         | Yes |
| Exterior<br>Security                 | Yes     | Carports / Parkings - |     |
| Building Name -<br>Zoning Industrial |         |                       |     |
|                                      |         |                       |     |