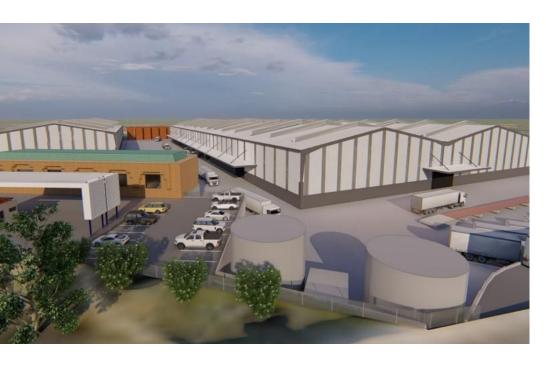

## Brand New AAA Grade High Volume Warehouse to POA

This brand new development is underway in the Southern Basin of Durban. There is currently an acute shortage of large-scale warehousing close to the Port of Durban currently and this development will not be on the market for long. The specifications of the new development are as follows: Total warehouse space 20 400 sqm North side canopy 1 174 sqm South side canopy 1 174 sqm Offices 896 sqm Total yard space 30 451 sqm 1000 Amps of power This facility will offer a tenant the ability to ground and pack containers and utilise a reach stacker in the yard. The zoning is industrial and there is a large power supply available if a future...

## Features

| <b>Sizes</b><br>Floor Size           | 20400m² |                       |     |
|--------------------------------------|---------|-----------------------|-----|
| Interior<br>Air Conditioning         | Yes     | Power 3 Phase         | Yes |
| Exterior<br>Security                 | Yes     | Carports / Parkings - |     |
| Building Name -<br>Zoning Industrial |         |                       |     |
|                                      |         |                       |     |