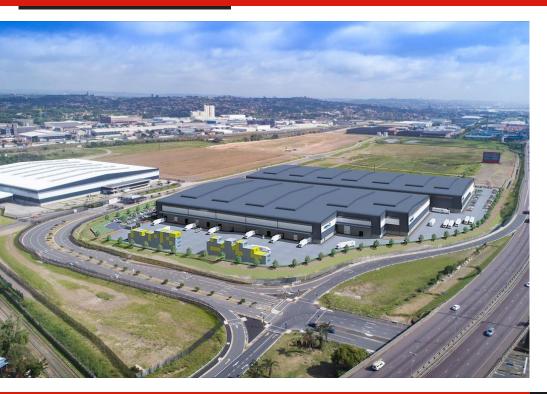

## R85 per m<sup>2</sup>

The subject property is a brand new AAA Grade warehouse that is being built within an industrial park. The industrial park is in Clairwood which is within Zone 2 for cross haul from all major Port Entrances. The warehouse has 13 m of height to the eaves and is 15 000 sqm in extent. The offices and ablutions combined are 366 sqm. The total GLA is therefore 15 366sqm. The current warehouse design has eight undercover docks fitted with dock levelers on one side of the warehouse. Then on grade under cover doors on the other for loading. There is approximately 15 000 sqm of yard space including parking areas for cars around the warehouse. This...