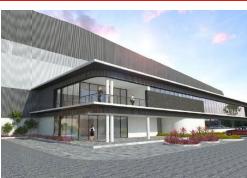

## R85 per m<sup>2</sup>

The subject property is a brand new AAA Grade warehouse that is being built within an industrial park. The industrial park is in Clairwood which is within Zone 2 for cross haul from all major Port Entrances. The warehouse has 13 m of height to the eaves and is 15 000 sqm in extent. The offices and ablutions combined are 366 sqm. The total GLA is therefore 15 366sqm. The current warehouse design has eight undercover docks fitted with dock levelers on one side of the warehouse. Then on grade under cover doors on the other for loading. There is approximately 15 000 sqm of yard space including parking areas for cars around the warehouse. This...