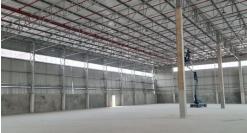

## R85 per m<sup>2</sup>

The subject property is a brand new AAA Grade warehouse that is being built within an industrial park. The industrial park is in Clairwood which is within Zone 2 for cross haul from all major Port Entrances. The warehouse has 13 m of height to the eaves and is 15 000 sqm in extent. The offices and ablutions combined are 366 sqm. The total GLA is therefore 15 366sqm. The current warehouse design has eight undercover docks fitted with dock levelers on one side of the warehouse. Then on grade under cover doors on the other for loading. There is approximately 15 000 sqm of yard space including parking areas for cars around the warehouse. This...