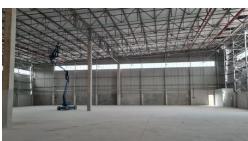

## AAA Grade High Volume Warehouse To Let

POA

The most sort after industrial and logistics property in the greater Durban area is located from Maydon Wharf in the Port down the narrow corridor of land between the sea and the N2 highway. This narrow corridor includes Congella, Jacobs, Mobeni and parts of Clairwood and runs all the way to the end of Prospecton where the Amazimtoti River creates a natural boundary to what is known as the Southern Basin of Duran. This new AAA Grade warehouse is located in a secure industrial park in Clairwood. There is direct access to the M4 and N2 highways that lead to the Port of Durban. The facility is available from 1 July 2023 and has the following key...

#### Features

| <b>Sizes</b><br>Floor Size                | 3166m² |                        |                     |     |
|-------------------------------------------|--------|------------------------|---------------------|-----|
| Interior<br>Air Conditioning              | Yes    | Power 3 P              | hase                | Yes |
| Exterior<br>Security                      | Yes    | Carports / Parkings 25 |                     |     |
| Building Name Unit 3<br>Zoning Industrial |        |                        |                     |     |
|                                           |        | e Period<br>otiable    | Availab<br>Specific | ,   |