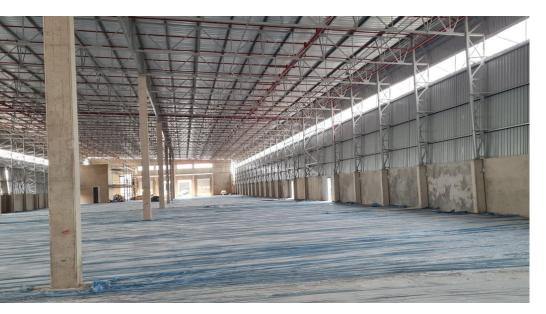

## AAA Grade High Volume Warehouse To Let

POA

The most sort after industrial and logistics property in the greater Durban area is located from Maydon Wharf in the Port down the narrow corridor of land between the sea and the N2 highway. This narrow corridor includes Congella, Jacobs, Mobeni and parts of Clairwood and runs all the way to the end of Prospecton where the Amazimtoti River creates a natural boundary to what is known as the Southern Basin of Duran. This new AAA Grade warehouse is located in a secure industrial park in Clairwood. There is direct access to the M4 and N2 highways that lead to the Port of Durban. The facility is available from 1 July 2023 and has the following key...

#### Features

| <b>Sizes</b><br>Floor Size                | 3166m² |                        |                     |     |
|-------------------------------------------|--------|------------------------|---------------------|-----|
| Interior<br>Air Conditioning              | Yes    | Power 3 P              | hase                | Yes |
| Exterior<br>Security                      | Yes    | Carports / Parkings 25 |                     |     |
| Building Name Unit 3<br>Zoning Industrial |        |                        |                     |     |
|                                           |        | e Period<br>otiable    | Availab<br>Specific | ,   |