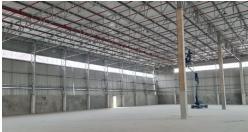

## AAA Grade High Volume Warehouse To Let

POA

The most sort after industrial and logistics property in the greater Durban area is located from Maydon Wharf in the Port down the narrow corridor of land between the sea and the N2 highway. This narrow corridor includes Congella, Jacobs, Mobeni and parts of Clairwood and runs all the way to the end of Prospecton where the Amazimtoti River creates a natural boundary to what is known as the Southern Basin of Duran. This new AAA Grade warehouse is located in a secure industrial park in Clairwood. There is direct access to the M4 and N2 highways that lead to the Port of Durban. The facility is available from 1 July 2023 and has the following key...

#### Features

| <b>Sizes</b><br>Floor Size                | 3166m² |                        |                     |     |
|-------------------------------------------|--------|------------------------|---------------------|-----|
| Interior<br>Air Conditioning              | Yes    | Power 3 P              | hase                | Yes |
| Exterior<br>Security                      | Yes    | Carports / Parkings 25 |                     |     |
| Building Name Unit 3<br>Zoning Industrial |        |                        |                     |     |
|                                           |        | e Period<br>otiable    | Availab<br>Specific | ,   |