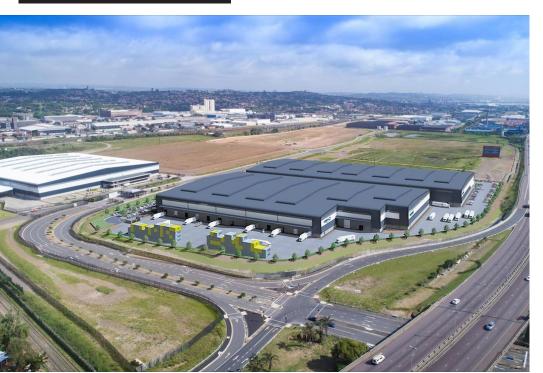

# Brand New AAA Grade High Volume Warehouse to POA

The subject property is a brand new AAA Grade warehouse being built within an industrial park. The industrial park is in Clairwood which is within Zone 2 for cross haul from all major Port Entrances. The warehouse has 13 m of height to the eaves and is 18 989 sqm in extent. The offices and ablutions combined are 366 sqm. The total GLA is therefore 19 470 sqm. The current warehouse design has eight undercover docks fitted with dock levelers on one side of the warehouse. Then on grade under cover doors on the other for loading. There is approximately 15 000 sqm of yard space including parking areas for cars around the warehouse. This provides...