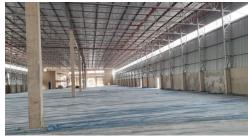

# Brand New AAA Grade High Volume Warehouse to POA

The subject property is a brand new AAA Grade warehouse being built within an industrial park. The industrial park is in Clairwood which is within Zone 2 for cross haul from all major Port Entrances. The warehouse has 13 m of height to the eaves and is 18 989 sqm in extent. The offices and ablutions combined are 366 sqm. The total GLA is therefore 19 470 sqm. The current warehouse design has eight undercover docks fitted with dock levelers on one side of the warehouse. Then on grade under cover doors on the other for loading. There is approximately 15 000 sqm of yard space including parking areas for cars around the warehouse. This provides...