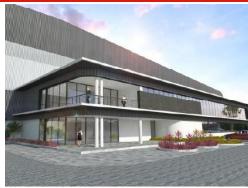

# Brand New AAA Grade High Volume Warehouse to POA

The subject property is a brand new AAA Grade warehouse being built within an industrial park. The industrial park is in Clairwood which is within Zone 2 for cross haul from all major Port Entrances. The warehouse has 13 m of height to the eaves and is 18 989 sqm in extent. The offices and ablutions combined are 366 sqm. The total GLA is therefore 19 470 sqm. The current warehouse design has eight undercover docks fitted with dock levelers on one side of the warehouse. Then on grade under cover doors on the other for loading. There is approximately 15 000 sqm of yard space including parking areas for cars around the warehouse. This provides...