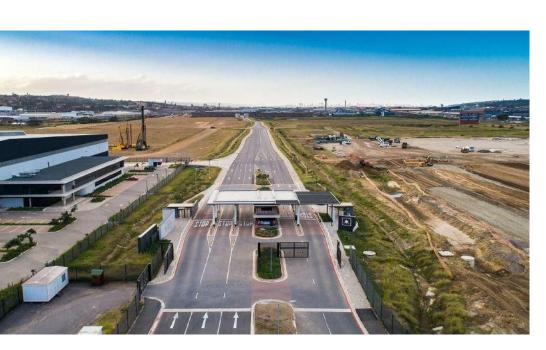

## Brand New AAA Grade High Volume Warehouse to POA

This is a brand new warehousing facility currently under construction in Clairwood. It is within an industrial park precinct and offers added security for a prospective tenant. The facility has the following areas : - 10 275 sqm of warehousing - 903 sqm of offices and ablutions - Total GLA 11 178 sqm - 4 000 sqm open yard space Please contact me for pricing and to confidentailly discuss your business requirements.

## Features

| <b>Sizes</b><br>Floor Size           | 11178m² |                             |                     |     |
|--------------------------------------|---------|-----------------------------|---------------------|-----|
| Interior<br>Air Conditioning         | Yes     | Power 3 P                   | hase                | Yes |
| Exterior<br>Security                 | Yes     | Carports / Parkings 10      |                     |     |
| Building Name -<br>Zoning Industrial |         |                             |                     |     |
|                                      |         | <b>se Period</b><br>otiable | Availab<br>Specific | ,   |