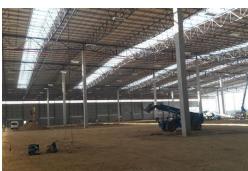

## Brand New AAA Grade High Volume Warehouse to POA

This is a brand new warehousing facility currently under construction in Clairwood. It is within an industrial park precinct and offers added security for a prospective tenant. The facility has the following areas : - 10 275 sqm of warehousing - 903 sqm of offices and ablutions - Total GLA 11 178 sqm - 4 000 sqm open yard space Please contact me for pricing and to confidentailly discuss your business requirements.

## Features

| <b>Sizes</b><br>Floor Size           | 11178m² |                             |                     |     |
|--------------------------------------|---------|-----------------------------|---------------------|-----|
| Interior<br>Air Conditioning         | Yes     | Power 3 P                   | hase                | Yes |
| Exterior<br>Security                 | Yes     | Carports / Parkings 10      |                     |     |
| Building Name -<br>Zoning Industrial |         |                             |                     |     |
|                                      |         | <b>se Period</b><br>otiable | Availab<br>Specific | ,   |