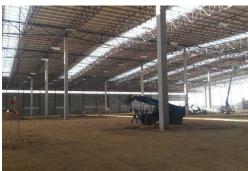

## Brand New AAA Grade High Volume Warehouse to POA

This is a brand new warehousing facility currently under construction in Clairwood. It is within an industrial park precinct and offers added security for a prospective tenant. The facility has the following areas : - 10 275 sqm of warehousing - 903 sqm of offices and ablutions - Total GLA 11 178 sqm - 4 000 sqm open yard space Please contact me for pricing and to confidentailly discuss your business requirements.

## Features

| <b>Sizes</b><br>Floor Size           | 11178m² |                             |                     |     |
|--------------------------------------|---------|-----------------------------|---------------------|-----|
| Interior<br>Air Conditioning         | Yes     | Power 3 P                   | hase                | Yes |
| Exterior<br>Security                 | Yes     | Carports / Parkings 10      |                     |     |
| Building Name -<br>Zoning Industrial |         |                             |                     |     |
|                                      |         | <b>se Period</b><br>otiable | Availab<br>Specific | ,   |