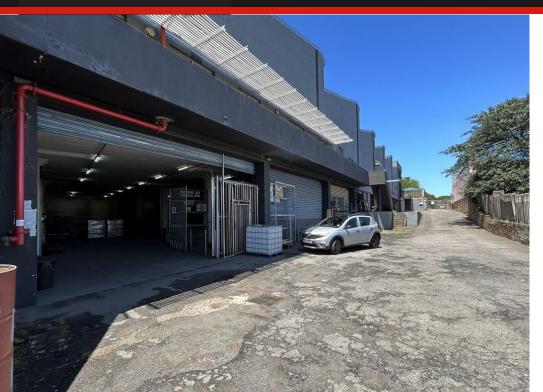

## Neat Factory 1 008sq/m To Let Jacobs

R65 per m<sup>2</sup>

The property located in the heart of Jacobs consists of an Industrial building with two levels. The lower ground floor factory / warehouse area is a total area of 1 008m/sq with the existing office area being 60m/sq, ablutions 20m/sq. The factory is serviced by 3 large roller doors. The height is approximately 4 - 4,5m. There is also a sprinkler system throughout the factory. There is also 3 phase power available. The factory also has an exclusive use yard / parking area that is accessible via large vehicle such as container trucks. The property is located south of Durban in the Jacobs industrial area, which falls within the South Durban...