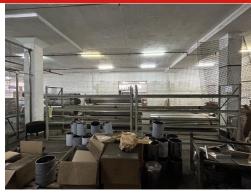

## Neat Factory 1 008sq/m To Let Jacobs

R65 per m<sup>2</sup>

The property located in the heart of Jacobs consists of an Industrial building with two levels. The lower ground floor factory / warehouse area is a total area of 1 008m/sq with the existing office area being 60m/sq, ablutions 20m/sq. The factory is serviced by 3 large roller doors. The height is approximately 4 - 4,5m. There is also a sprinkler system throughout the factory. There is also 3 phase power available. The factory also has an exclusive use yard / parking area that is accessible via large vehicle such as container trucks. The property is located south of Durban in the Jacobs industrial area, which falls within the South Durban...