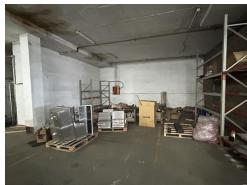

## Neat Factory 1 008sq/m To Let Jacobs

R65 per m<sup>2</sup>

The property located in the heart of Jacobs consists of an Industrial building with two levels. The lower ground floor factory / warehouse area is a total area of 1 008m/sq with the existing office area being 60m/sq, ablutions 20m/sq. The factory is serviced by 3 large roller doors. The height is approximately 4 - 4,5m. There is also a sprinkler system throughout the factory. There is also 3 phase power available. The factory also has an exclusive use yard / parking area that is accessible via large vehicle such as container trucks. The property is located south of Durban in the Jacobs industrial area, which falls within the South Durban...