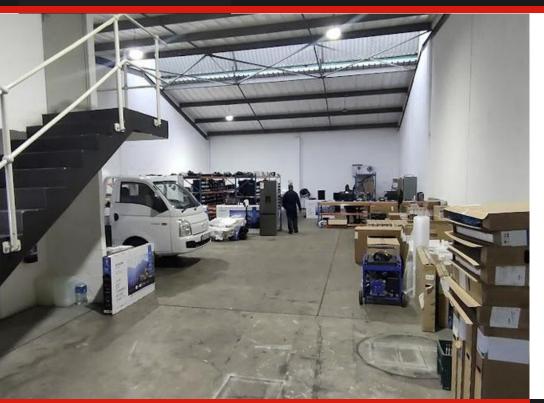

## **Industrial Property**

R100 per m<sup>2</sup>

Chalupsky Properties is pleased to present this 353m2 warehouse in Glen Anil. The warehouse is centrally located with easy access to North Coast Road and the N2. The unit has a 4.5m roller shutter which opens up into a large double volume warehouse space. There are carpeted offices upstairs as well as a main office or board room. The offices overlook the warehouse so you can keep an eye on production/ storage movement. The warehouse comes with 80 amps of 3 phase power. Drop me a line Mondays to Fridays from 730am to 430pm to view this property and others in the area.